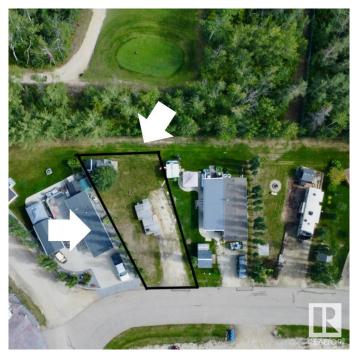

### \$104,900

0 Bedroom, 0.00 Bathroom, Rural on 0.11 Acres

The Meadows (Parkland), Rural Parkland County, AB

Nestled in the serene beauty of Lake Country, this prime lot in the Pineridge Golf Resort near Seba Beach offers the perfect canvas for your RV or Park Model home making it a great vacation or year round getaway. Imagine waking up to the gentle sounds of nature, with the lush greens of the golf course right at your doorstep and the pristine Wabamun Lake just minutes away. This lot provides the ideal balance of relaxation and recreation, surrounded by breathtaking landscapes and endless outdoor activities the Meadows has to offer. Whether you're an avid golfer or simply seeking a peaceful retreat, this location offers the best of both worlds. Enjoy leisurely days on the course, lunch at the golf club, explore nearby trails, or just play a quick game of pickleball. With easy access to local amenities and the vibrant local community, this is more than just a lot; itâ€<sup>™</sup>s an opportunity to create your own slice of paradise. Don't miss your chance to invest in a lifestyle defined by tranquility and adventure.

# **Community Information**

| Address     | 29 53207 A Hghway 31   |
|-------------|------------------------|
| Area        | Rural Parkland County  |
| Subdivision | The Meadows (Parkland) |
| City        | Rural Parkland County  |
| County      | ALBERTA                |
| Province    | AB                     |
| Postal Code | T0E 2B0                |