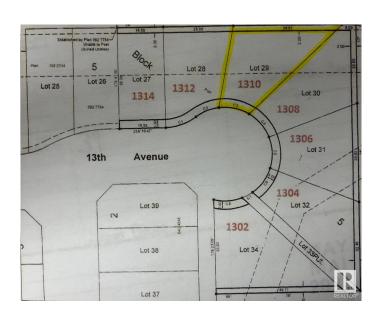

# \$95,000 - 1310 13 Avenue, Cold Lake

MLS® #E4429839

## \$95,000

0 Bedroom, 0.00 Bathroom, Single Family on 0.00 Acres

Lakeridge Estates, Cold Lake, AB

Vacant lot for sale in the highly sought after Lakeridge Estates, only minutes away from the Lake. You can build your dream home on this massive lot, which is conveniently located in a Cul-de-sac backing onto greenspace.

## **Community Information**

Address 1310 13 Avenue

Area Cold Lake

Subdivision Lakeridge Estates

City Cold Lake
County ALBERTA

Province AB

Postal Code T9M 2E1

## **Exterior**

Exterior Features Cul-De-Sac