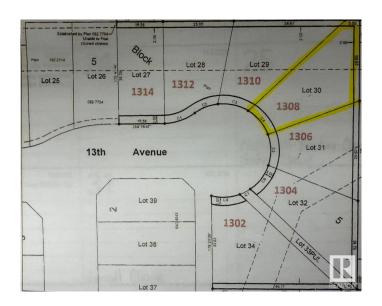

# \$97,500 - 1308 13 Avenue, Cold Lake

MLS® #E4429840

# \$97,500

0 Bedroom, 0.00 Bathroom, Single Family on 0.00 Acres

Lakeridge Estates, Cold Lake, AB

Vacant lot for sale in the highly sought after Lakeridge Estates, only minutes away from the Lake. You can build your dream home on this massive walkout lot, which is conveniently located in a Cul-de-sac backing onto greenspace.

# **Community Information**

Address 1308 13 Avenue

Area Cold Lake

Subdivision Lakeridge Estates

City Cold Lake County ALBERTA

Province AB

Postal Code T9M 2E1