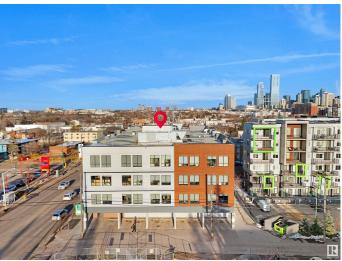

## \$1,555,200

0 Bedroom, 0.00 Bathroom, Retail on 0.00 Acres

Queen Mary Park, Edmonton, AB

Positioned near Unity Square and the Brewery District, Vibe Professional Centre combines striking modern design with functional flexibility. With abundant natural light, great signage potential, and free parking, this location supports a wide range of business uses. Now available for lease or for purchase, this property presents an excellent owner-user opportunity. Secure your own space while benefiting from rental income generated by existing tenancies — a smart way to offset your mortgage and build equity over time. Own and operate in one of Edmonton's most vibrant and growing areas.

## **Community Information**

| Address | 11611 107 |
|---------|-----------|
| Area    | Edmonton  |

| Subdivision | Queen Mary Park |
|-------------|-----------------|
| City        | Edmonton        |
| County      | ALBERTA         |
| Province    | AB              |
| Postal Code | T5H 0P9         |
|             |                 |