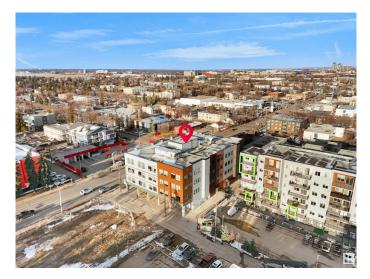

## \$1,555,200

0 Bedroom, 0.00 Bathroom, Retail on 0.00 Acres

Queen Mary Park, Edmonton, AB

Positioned near Unity Square and the Brewery District, Vibe Professional Centre combines striking modern design with functional flexibility. With abundant natural light, great signage potential, and free parking, this location supports a wide range of business uses. Now available for lease or for purchase, this property presents an excellent owner-user opportunity. Secure your own space while benefiting from rental income generated by existing tenancies — a smart way to offset your mortgage and build equity over time. Own and operate in one of Edmonton's most vibrant and growing areas.

## **Community Information**

| Address | 11611 107 |
|---------|-----------|
| Area    | Edmonton  |

| Subdivision | Queen Mary Park |
|-------------|-----------------|
| City        | Edmonton        |
| County      | ALBERTA         |
| Province    | AB              |
| Postal Code | T5H 0P9         |
|             |                 |