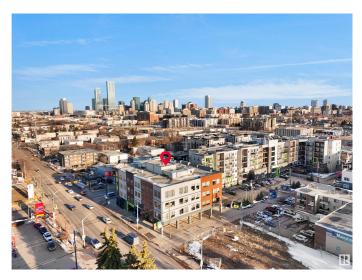

## \$1,555,200

0 Bedroom, 0.00 Bathroom, Retail on 0.00 Acres

Queen Mary Park, Edmonton, AB

Positioned near Unity Square and the Brewery District, Vibe Professional Centre combines striking modern design with functional flexibility. With abundant natural light, great signage potential, and free parking, this location supports a wide range of business uses. Now available for lease or for purchase, this property presents an excellent owner-user opportunity. Secure your own space while benefiting from rental income generated by existing tenancies — a smart way to offset your mortgage and build equity over time. Own and operate in one of Edmonton's most vibrant and growing areas.

## **Community Information**

| Address | 11611 107 |
|---------|-----------|
| Area    | Edmonton  |

| Subdivision | Queen Mary Park |
|-------------|-----------------|
| City        | Edmonton        |
| County      | ALBERTA         |
| Province    | AB              |
| Postal Code | T5H 0P9         |
|             |                 |