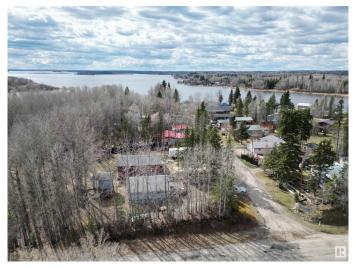

## \$180,000

2 Bedroom, 1.00 Bathroom, 727 sqft Rural on 0.15 Acres

Bay Bridge Estates, Rural Lac Ste. Anne County, AB

Located in Bay Bridge Estates, this well-kept 2-bed, 1-bath cabin is the perfect 3-season retreat. Built in 1978 and still owned by the original builder, it sits on a private, treed corner lot just steps from the lake. Enjoy a spacious cedar deck, ample parking, and a peaceful setting ideal for summer getaways. This property comes fully furnished, and includes a small boat, trailer, and motorâ€"everything you need to start making memories right away. A detached workshop with an upper-level bunkhouse offers extra space for quests or storage, plus there's a rear crawl space for added convenience. Whether you're looking to relax or explore the lake, this turn-key cabin is ready for its next chapter of summer adventures.

## **Community Information**

Address 1 54114 Rge Rd 52

Area Rural Lac Ste. Anne County

Subdivision Bay Bridge Estates

City Rural Lac Ste. Anne County

County ALBERTA

Province AB

Postal Code T0E 1H0