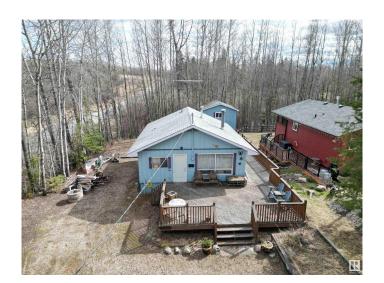

## \$180,000

2 Bedroom, 1.00 Bathroom, 727 sqft Rural on 0.15 Acres

Bay Bridge Estates, Rural Lac Ste. Anne County, AB

Located in Bay Bridge Estates, this well-kept 2-bed, 1-bath cabin is the perfect 3-season retreat. Built in 1978 and still owned by the original builder, it sits on a private, treed corner lot just steps from the lake. Enjoy a spacious cedar deck, ample parking, and a peaceful setting ideal for summer getaways. This property comes fully furnished, and includes a small boat, trailer, and motorâ€"everything you need to start making memories right away. A detached workshop with an upper-level bunkhouse offers extra space for quests or storage, plus there's a rear crawl space for added convenience. Whether you're looking to relax or explore the lake, this turn-key cabin is ready for its next chapter of summer adventures.

## **Essential Information**

MLS® # E4430033 Price \$180,000

Bedrooms 2

Bathrooms 1.00

Full Baths 1

Square Footage 727

Acres 0.15 Year Built 1978 Type Rural

Sub-Type Detached Single Family

#### **Exterior**

Exterior Wood

Exterior Features Corner Lot, Landscaped, Treed Lot

Construction Wood Foundation Piling