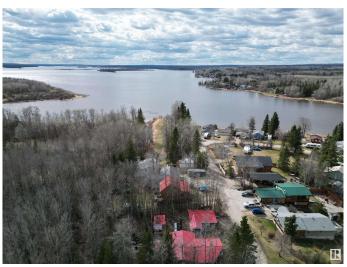

## \$180,000

2 Bedroom, 1.00 Bathroom, 727 sqft Rural on 0.15 Acres

Bay Bridge Estates, Rural Lac Ste. Anne County, AB

Located in Bay Bridge Estates, this well-kept 2-bed, 1-bath cabin is the perfect 3-season retreat. Built in 1978 and still owned by the original builder, it sits on a private, treed corner lot just steps from the lake. Enjoy a spacious cedar deck, ample parking, and a peaceful setting ideal for summer getaways. This property comes fully furnished, and includes a small boat, trailer, and motorâ€"everything you need to start making memories right away. A detached workshop with an upper-level bunkhouse offers extra space for quests or storage, plus there's a rear crawl space for added convenience. Whether you're looking to relax or explore the lake, this turn-key cabin is ready for its next chapter of summer adventures.

## **Community Information**

Address 1 54114 Rge Rd 52

Area Rural Lac Ste. Anne County

Subdivision Bay Bridge Estates

City Rural Lac Ste. Anne County

County ALBERTA

Province AB

Postal Code T0E 1H0