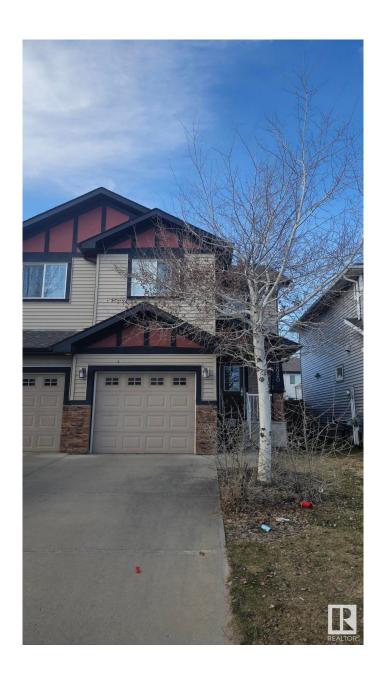

# \$357,000 - 12020 167b, Edmonton

MLS® #E4430138

### \$357,000

3 Bedroom, 2.50 Bathroom, 1,320 sqft Single Family on 0.00 Acres

Rapperswill, Edmonton, AB

This two-story half duplex features an open-concept main floor with granite countertops, hardwood floors, corner gas fireplace, a convenient 2-piece bathroom and direct access to the single attached garage. and access to a fenced backyard with BBQ gas line. Upstairs offers a spacious primary suite with walk-in closet and ensuite, 2 more bedrooms, a full 4-piece bathroom, and upper-level laundry. Located near schools, parks, transit, and shoppingâ€"everything you need is close by!

Basement Full, Unfinished

**Exterior** 

Exterior Wood, Vinyl

Exterior Features Fenced

Roof Asphalt Shingles

Construction Wood, Vinyl

Foundation Concrete Perimeter