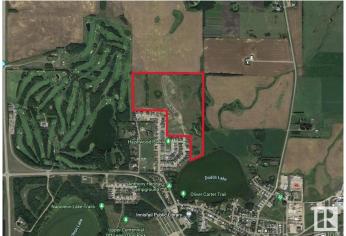

## \$3,300,000

0 Bedroom, 0.00 Bathroom, Land Commercial on 0.00 Acres

Dodds Lake, Innisfail, AB

Turn-key 55.1-acre Residential Development Parcel with 262 +/- residential single and muti-family lots ready to be built out. Hazelwood Estates is the Premier Community in Innisfail that is an integral part of Innisfail's North Area Structure Plan (NASP) that town council is focused on growing. Innisfail is an Energized Community, and this development allows you to start building immediately. This parcel features the new school site with Executive lots backing onto the Prestigious Innisfail Golf Club and Dodds Lake. Located just 20 minutes from Red Deer and 60 minutes to Calgary, Innisfail is a hot bed for extensive growth and poised to be a Big Part of Alberta's Expanding Future.

# **Community Information**

Address 6740 Cedar Way

Area Innisfail

Subdivision Dodds Lake

City Innisfail

County ALBERTA

Province AB

Postal Code T4G 0A5