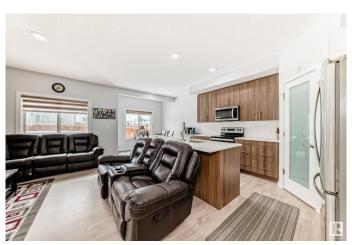

### \$525,000

4 Bedroom, 3.50 Bathroom, 1,588 sqft Single Family on 0.00 Acres

Maple Crest, Edmonton, AB

High quality Duplex which is built by Landmark builders in the Maple Crest community, Which includes central Air conditioner, Central water purifier, fully finished basement with seperate entrance, Granite counter tops, etc. Codeless switches for above grade which is a trademark of landmark homes, Plumbing finished for future second kitchen in the basement, Built in 2020. Close to all amenities.

## **Community Information**

Address

307 40a Avenue

| Area              | Edmonton                                                                                                                                                                 |
|-------------------|--------------------------------------------------------------------------------------------------------------------------------------------------------------------------|
| Subdivision       | Maple Crest                                                                                                                                                              |
| City              | Edmonton                                                                                                                                                                 |
| County            | ALBERTA                                                                                                                                                                  |
| Province          | AB                                                                                                                                                                       |
| Postal Code       | T6T 2E9                                                                                                                                                                  |
| Amenities         |                                                                                                                                                                          |
| Amenities         | Air Conditioner, Deck, Detectors Smoke, No Animal Home                                                                                                                   |
| Parking Spaces    | 4                                                                                                                                                                        |
| Parking           | Double Garage Attached                                                                                                                                                   |
| Interior          |                                                                                                                                                                          |
| Interior Features | ensuite bathroom                                                                                                                                                         |
| Appliances        | Air Conditioning-Central, Dishwasher-Built-In, Dryer, Garage Control,<br>Garage Opener, Microwave Hood Fan, Refrigerator, Stove-Electric,<br>Washer, Curtains and Blinds |
| Heating           | Forced Air-1, Natural Gas                                                                                                                                                |
| Fireplace         | Yes                                                                                                                                                                      |
| Fireplaces        | Insert                                                                                                                                                                   |
| Stories           | 3                                                                                                                                                                        |
| Has Basement      | Yes                                                                                                                                                                      |
| Basement          | Full, Finished                                                                                                                                                           |
| Exterior          |                                                                                                                                                                          |
| Exterior          | Concrete Vinvl                                                                                                                                                           |