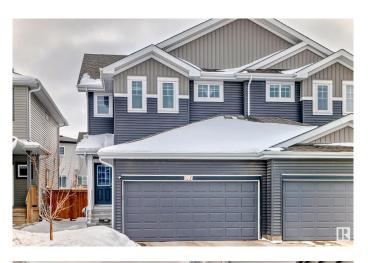

### \$525,000

4 Bedroom, 3.50 Bathroom, 1,588 sqft Single Family on 0.00 Acres

Maple Crest, Edmonton, AB

High quality Duplex which is built by Landmark builders in the Maple Crest community, Which includes central Air conditioner, Central water purifier, fully finished basement with seperate entrance, Granite counter tops, etc. Codeless switches for above grade which is a trademark of landmark homes, Plumbing finished for future second kitchen in the basement, Built in 2020. Close to all amenities.

## **Community Information**

Address

307 40a Avenue

| Area              | Edmonton                                                                                                                                                                 |
|-------------------|--------------------------------------------------------------------------------------------------------------------------------------------------------------------------|
| Subdivision       | Maple Crest                                                                                                                                                              |
| City              | Edmonton                                                                                                                                                                 |
| County            | ALBERTA                                                                                                                                                                  |
| Province          | AB                                                                                                                                                                       |
| Postal Code       | T6T 2E9                                                                                                                                                                  |
| Amenities         |                                                                                                                                                                          |
| Amenities         | Air Conditioner, Deck, Detectors Smoke, No Animal Home                                                                                                                   |
| Parking Spaces    | 4                                                                                                                                                                        |
| Parking           | Double Garage Attached                                                                                                                                                   |
| Interior          |                                                                                                                                                                          |
| Interior Features | ensuite bathroom                                                                                                                                                         |
| Appliances        | Air Conditioning-Central, Dishwasher-Built-In, Dryer, Garage Control,<br>Garage Opener, Microwave Hood Fan, Refrigerator, Stove-Electric,<br>Washer, Curtains and Blinds |
| Heating           | Forced Air-1, Natural Gas                                                                                                                                                |
| Fireplace         | Yes                                                                                                                                                                      |
| Fireplaces        | Insert                                                                                                                                                                   |
| Stories           | 3                                                                                                                                                                        |
| Has Basement      | Yes                                                                                                                                                                      |
| Basement          | Full, Finished                                                                                                                                                           |
| Exterior          |                                                                                                                                                                          |
| Exterior          | Concrete Vinvl                                                                                                                                                           |

| Exterior          | Concrete, Vinyl                  |
|-------------------|----------------------------------|
| Exterior Features | Fenced, Schools, Shopping Nearby |
| Roof              | Asphalt Shingles                 |
| Construction      | Concrete, Vinyl                  |
| Foundation        | Concrete Perimeter               |
|                   |                                  |