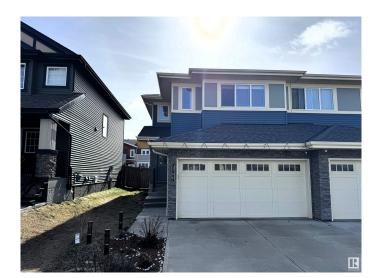

# \$505,000 - 3798 Weidle Crescent, Edmonton

MLS® #E4430286

## \$505,000

3 Bedroom, 3.50 Bathroom, 1,628 sqft Single Family on 0.00 Acres

Walker, Edmonton, AB

Beautifully maintained 2016-built home boasting a modern open-concept kitchen with ceiling-height cabinetry, quartz countertops, and premium stainless steel appliances. This spacious residence features 3 large bedrooms, 3.5 bathrooms, and a sunlit bonus room with expansive windows. The fully finished basement includes a second kitchenâ€"perfect for extended family or hosting guests. Enjoy outdoor living with a charming backyard complete with a gazebo.

### **Exterior**

Exterior Wood, Vinyl
Exterior Features See Remarks

Roof Asphalt Shingles

Construction Wood, Vinyl

Foundation Concrete Perimeter