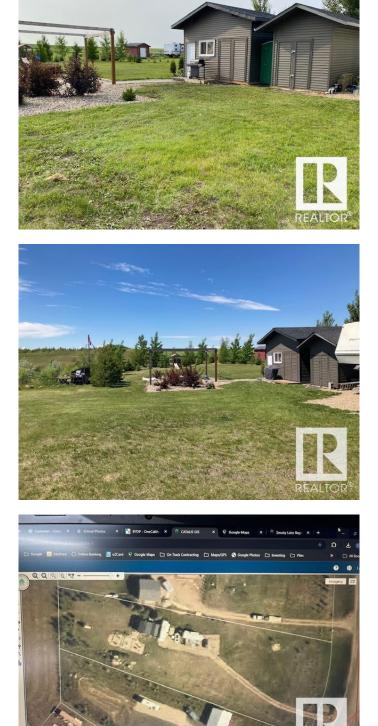

#### \$178,900

0 Bedroom, 0.00 Bathroom, Rural on 1.37 Acres

Lac Sante (St. Paul County), Rural St. Paul County, AB

This stunning 1.37-acre lot in Sante Estates is the perfect retreat for weekend getaways or a future cottage with peek-a-boo lake views. Thoughtfully designed for convenience, the property is fully set up with power, sewer, and water, making it ideal for immediate enjoyment. A heated 16x16 shed provides a cozy space with a fridge and microwave, while an additional storage shed offers extra room for your outdoor gear. 5th wheel trailer, with permanent deck and with four power outlets and multiple sewer stubs, it's a fantastic opportunity to invite family and friends to bring their trailers for a weekend escape. The lot also features a 2000-gallon septic tank and a 2000-gallon cistern, ensuring reliable services. Power extends to the fire pit area, creating the perfect spot to gather and enjoy the peaceful surroundings.

# Exterior

Exterior Features Backs Onto Park/Trees, Lake Access Property, Lake View, Landscaped