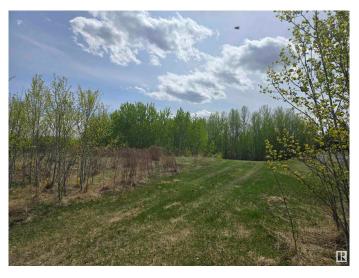

#### \$199,000

0 Bedroom, 0.00 Bathroom, Land Commercial on 0.00 Acres

Spring Lake, Rural Parkland County, AB

Incredible opportunity of 1.39 acres just outside of Stony Plain in the vibrant community of Spring Lake. Range Road 15 and Township Road 524 service not only Spring Lake residence with quick access to Highway 16 to the north and Stony Plain to the east, Hasse Lake and Mink Lake to the west but also core country residential residences of Parkland County in the surrounding area. Spring Lakes population itself in 2023 was 773 residence and continues to grow with few commercial opportunities available.