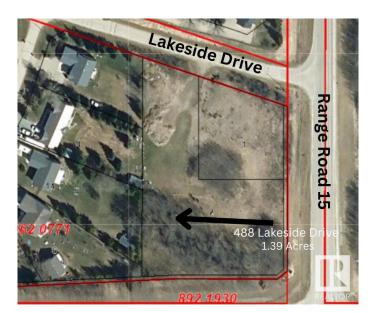

# \$199,000 - 488 Lakeside Drive, Rural Parkland County

MLS® #E4430366

#### \$199,000

0 Bedroom, 0.00 Bathroom, Land Commercial on 0.00 Acres

Spring Lake, Rural Parkland County, AB

Incredible opportunity of 1.39 acres just outside of Stony Plain in the vibrant community of Spring Lake. Range Road 15 and Township Road 524 service not only Spring Lake residence with quick access to Highway 16 to the north and Stony Plain to the east, Hasse Lake and Mink Lake to the west but also core country residential residences of Parkland County in the surrounding area. Spring Lakes population itself in 2023 was 773 residence and continues to grow with few commercial opportunities available.

## **Community Information**

Address 488 Lakeside Drive

Area Rural Parkland County

Subdivision Spring Lake

City Rural Parkland County

County ALBERTA

Province AB

Postal Code T7Z 2T7