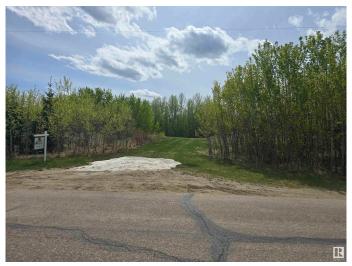

#### \$199,000

0 Bedroom, 0.00 Bathroom, Land Commercial on 0.00 Acres

Spring Lake, Rural Parkland County, AB

Incredible opportunity of 1.39 acres just outside of Stony Plain in the vibrant community of Spring Lake. Range Road 15 and Township Road 524 service not only Spring Lake residence with quick access to Highway 16 to the north and Stony Plain to the east, Hasse Lake and Mink Lake to the west but also core country residential residences of Parkland County in the surrounding area. Spring Lakes population itself in 2023 was 773 residence and continues to grow with few commercial opportunities available.