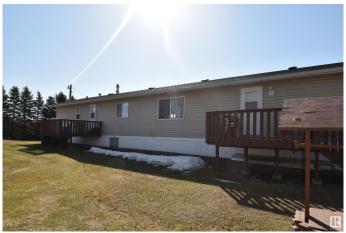

# \$279,900

3 Bedroom, 2.00 Bathroom, 1,520 sqft Rural on 1.38 Acres

Crestview Beach, Rural St. Paul County, AB

Meticulously Maintained Modular over 3 Adjoining Lotsâ€" Crestview Beach Enjoy peaceful country living just 10 minutes from St. Paul in this well-kept 1,520 sq ft modular home located in the serene community of Crestview Beach. Set on a total of 1.37 acres, this property is move-in ready with numerous recent upgrades that ensure comfort and peace of mind. The home features new shingles (2020), a hot water tank (2023), pressure tank and softening system (2022), and new skirting (2023). With a drilled well, septic tank, and field already in place, everything is set for you to move in and live mortgage- or rent-free. Whether you're looking for a year-round residence or a quiet retreat, this one checks all the boxes. Don't miss out!

# Interior

Interior Features ensuite bathroom

Heating Forced Air-1, Natural Gas

Stories 1

Has Basement Yes

Basement None, No Basement