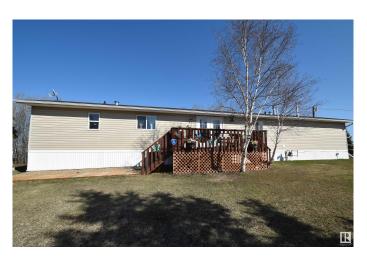

# \$279,900

3 Bedroom, 2.00 Bathroom, 1,520 sqft Rural on 1.38 Acres

Crestview Beach, Rural St. Paul County, AB

Meticulously Maintained Modular over 3 Adjoining Lotsâ€" Crestview Beach Enjoy peaceful country living just 10 minutes from St. Paul in this well-kept 1,520 sq ft modular home located in the serene community of Crestview Beach. Set on a total of 1.37 acres, this property is move-in ready with numerous recent upgrades that ensure comfort and peace of mind. The home features new shingles (2020), a hot water tank (2023), pressure tank and softening system (2022), and new skirting (2023). With a drilled well, septic tank, and field already in place, everything is set for you to move in and live mortgage- or rent-free. Whether you're looking for a year-round residence or a quiet retreat, this one checks all the boxes. Don't miss out!

## **Exterior**

Exterior Modular

Exterior Features Boating, Flat Site, No Back Lane, Recreation Use

Construction Modular

Foundation Block