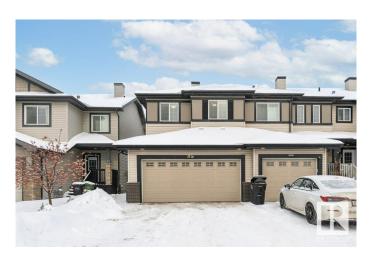

#### \$429.900

3 Bedroom, 2.50 Bathroom, 1,433 sqft Single Family on 0.00 Acres

Laurel, Edmonton, AB

ATTENTION first time buyer's, we have the perfect property for you in the desirable neighborhood of Laurel! CORNER UNIT, PRIVATE BACKYARD, DOUBLE ATTACHED GARAGE, Big driveway and and Partial FINISHED basement. Upon entrance you are greeted with lots of natural light, a good sized landing area and closet, living space, 2pc bath, dining room, Family room and large kitchen. On the second floor you will find 3 Bedrooms, Laundry, Full bathroom, Large Master Bedroom and a 4 pc En Suite bath. Enjoy long summers on your private back yard and fully landscaped yard. Located close to Schools, walking paths, Restaurants, Grocery stores and shopping centers. Easy access to the city, don't miss out!

#### **Essential Information**

MLS® # E4430623 Price \$429,900

Bedrooms 3

Bathrooms 2.50

Full Baths 2

Half Baths 1

Square Footage 1,433

Acres 0.00

## **Community Information**

Address 3116 16 Avenue

Area Edmonton

Subdivision Laurel

City Edmonton
County ALBERTA

Province AB

Postal Code T6T 0T8