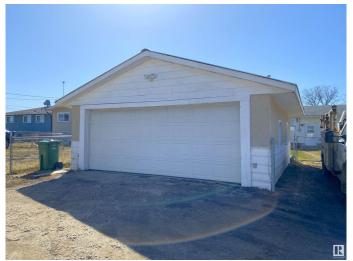

# \$272,000

4 Bedroom, 2.00 Bathroom, 1,020 sqft Single Family on 0.00 Acres

Parkdale (Wetaskiwin), Wetaskiwin, AB

Discover this 3-bedroom bungalow with a heated double garage equipped with 220 wiring. The fully fenced, oversized yard offers plenty of space for activities and quick access to grocery stores, shopping, Highway 13, and 2A. Plenty of parking and room to park an RV! Home features 3 bedrooms upstairs, another in the basement with a possibility for another if needed, 2 full bathrooms, central vacuum system, a spacious basement, and a sunny south-facing front yard. With ample storage both inside and out, including 2 sheds that stay with the property, there's room for all your treasures.

# Interior

Appliances Dishwasher-Portable, Dryer, Hood Fan, Refrigerator, Storage Shed,

Stove-Electric, Washer

Heating Forced Air-1, Natural Gas

Stories 2

Has Basement Yes

Basement Full, Finished