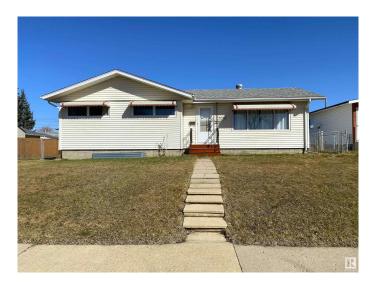

# \$272,000

4 Bedroom, 2.00 Bathroom, 1,020 sqft Single Family on 0.00 Acres

Parkdale (Wetaskiwin), Wetaskiwin, AB

Discover this 3-bedroom bungalow with a heated double garage equipped with 220 wiring. The fully fenced, oversized yard offers plenty of space for activities and quick access to grocery stores, shopping, Highway 13, and 2A. Plenty of parking and room to park an RV! Home features 3 bedrooms upstairs, another in the basement with a possibility for another if needed, 2 full bathrooms, central vacuum system, a spacious basement, and a sunny south-facing front yard. With ample storage both inside and out, including 2 sheds that stay with the property, there's room for all your treasures.

#### **Amenities**

Amenities See Remarks

Parking Double Garage Detached