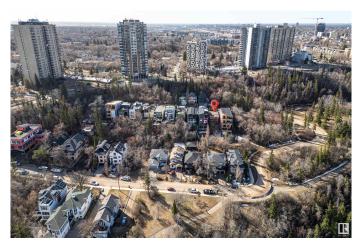

## \$799,900

1 Bedroom, 0.00 Bathroom, 998 sqft Single Family on 0.00 Acres

Strathcona, Edmonton, AB

Endless Potential with Breathtaking Views!
Rare opportunity to own a lot in one of the city's most sought-after locations. This 32 ft x 131 ft property offers the perfect canvas to build your dream home, with unobstructed views of downtown, the iconic Walterdale Bridge, and the historic Rosedale Water Treatment Plant. Nestled in a prime neighborhood, lots like this don't come up oftenâ€"don't miss your chance to create something truly special.

### **Community Information**

Address 10068 90 Avenue

Edmonton Area Subdivision Strathcona City Edmonton County **ALBERTA** 

Province AB

Postal Code T6E 4X1