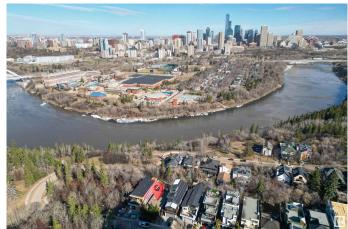

## \$799,900

1 Bedroom, 0.00 Bathroom, 998 sqft Single Family on 0.00 Acres

Strathcona, Edmonton, AB

Endless Potential with Breathtaking Views!
Rare opportunity to own a lot in one of the city's most sought-after locations. This 32 ft x 131 ft property offers the perfect canvas to build your dream home, with unobstructed views of downtown, the iconic Walterdale Bridge, and the historic Rosedale Water Treatment Plant. Nestled in a prime neighborhood, lots like this don't come up oftenâ€"don't miss your chance to create something truly special.

#### **Exterior**

Exterior Wood, Brick, Stucco

**Exterior Features** Golf Nearby, Hillside, Park/Reserve, Ravine View, River Valley View,

Schools, Shopping Nearby, Ski Hill Nearby, Sloping Lot, View

Downtown, See Remarks