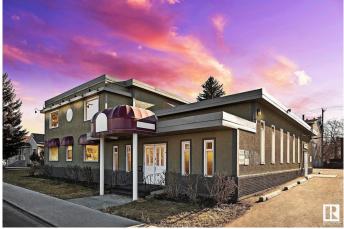

# \$2,595,000 - 10541 81 Avenue, Edmonton

MLS® #E4430790

## \$2,595,000

0 Bedroom, 0.00 Bathroom, Land Commercial on 0.00 Acres

Queen Alexandra, Edmonton, AB

CURRENTLY IN THE PROCESS OF **REZONING TO 23 METER HEIGHT GOOD** FOR 6 STORIES OF DEVELOPMENT & F.A.R of 4.5 !!!. PRIME MULTI-FAMILY **DEVELOPMENT OPPORTUNITY ON 0.40** ACRE SITE. EXCELLENT WHYTE AVENUE AREA PROPERTY! GREAT LOCATION FOR SIX STORIES OF RESIDENTIAL OR MIXED **USE DEVELOPMENT. Fantastic** Redevelopment Opportunity in the Whye Avenue Area. This site is 4 lots measuring 33' x 132' totaling 132' wide x 132â€<sup>™</sup> deep, for a TOTAL OF 17,424 sq.ft. Directly south of South Park's approved development including four Towers up to 16 stories. Excellent church tenant in place with triple-net lease on building providing holding income until February 2027 (May be able to relocate tenant sooner if needed). Garage has rental income as well. Site currently has Residential mixed use zoning (MU h16 f3.5 cf). with existing very high density of FAR 3.5.