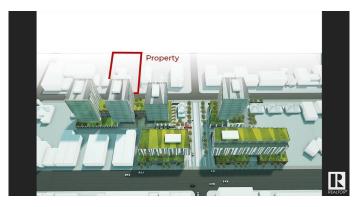

## \$2,595,000

0 Bedroom, 0.00 Bathroom, Land Commercial on 0.00 Acres

Queen Alexandra, Edmonton, AB

CURRENTLY IN THE PROCESS OF **REZONING TO 23 METER HEIGHT GOOD** FOR 6 STORIES OF DEVELOPMENT & F.A.R of 4.5 !!!. PRIME MULTI-FAMILY **DEVELOPMENT OPPORTUNITY ON 0.40** ACRE SITE. EXCELLENT WHYTE AVENUE AREA PROPERTY! GREAT LOCATION FOR SIX STORIES OF RESIDENTIAL OR MIXED **USE DEVELOPMENT. Fantastic** Redevelopment Opportunity in the Whye Avenue Area. This site is 4 lots measuring 33' x 132' totaling 132' wide x 132â€<sup>™</sup> deep, for a TOTAL OF 17,424 sq.ft. Directly south of South Park's approved development including four Towers up to 16 stories. Excellent church tenant in place with triple-net lease on building providing holding income until February 2027 (May be able to relocate tenant sooner if needed). Garage has rental income as well. Site currently has Residential mixed use zoning (MU h16 f3.5 cf). with existing very high density of FAR 3.5.