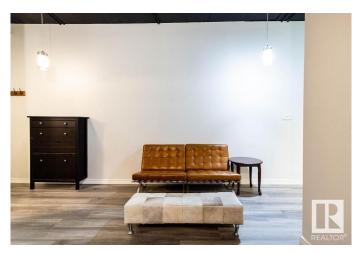

# \$84,000

1 Bedroom, 1.00 Bathroom, 448 sqft Condo / Townhouse on 0.00 Acres

Downtown (Edmonton), Edmonton, AB

Live in the heart of downtown with direct LRT access right from the building's lower levelâ€"just an elevator ride away. This fully furnished 1-bedroom loft is turn-key and ready to go. It features soaring ceilings, granite countertops, in-suite laundry, updated lighting, and no carpetâ€"making it stylish and easy to maintain. Freshly cleaned and in great condition. Walk to work, grab coffee downtown, and enjoy all the perks of urban living. Perfect for downtown professionals or university students looking for a fast, easy commute. Short-term rentals (including Airbnb) are allowed, offering great income potential. Quick possession available.

## Interior

Appliances Dishwasher-Built-In, Dryer, Furniture Included, Hood Fan,

Oven-Microwave, Refrigerator, Stove-Electric, Washer

Heating Baseboard, Electric