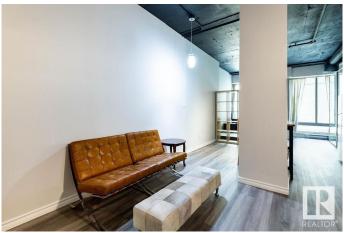

# \$84,000

1 Bedroom, 1.00 Bathroom, 448 sqft Condo / Townhouse on 0.00 Acres

Downtown (Edmonton), Edmonton, AB

Live in the heart of downtown with direct LRT access right from the building's lower levelâ€"just an elevator ride away. This fully furnished 1-bedroom loft is turn-key and ready to go. It features soaring ceilings, granite countertops, in-suite laundry, updated lighting, and no carpetâ€"making it stylish and easy to maintain. Freshly cleaned and in great condition. Walk to work, grab coffee downtown, and enjoy all the perks of urban living. Perfect for downtown professionals or university students looking for a fast, easy commute. Short-term rentals (including Airbnb) are allowed, offering great income potential. Quick possession available.

## Interior

Appliances Dishwasher-Built-In, Dryer, Furniture Included, Hood Fan,

Oven-Microwave, Refrigerator, Stove-Electric, Washer

Heating Baseboard, Electric