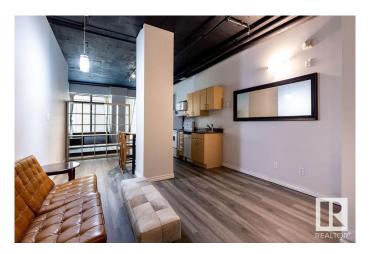

# \$84,000

1 Bedroom, 1.00 Bathroom, 448 sqft Condo / Townhouse on 0.00 Acres

Downtown (Edmonton), Edmonton, AB

Live in the heart of downtown with direct LRT access right from the building's lower levelâ€"just an elevator ride away. This fully furnished 1-bedroom loft is turn-key and ready to go. It features soaring ceilings, granite countertops, in-suite laundry, updated lighting, and no carpetâ€"making it stylish and easy to maintain. Freshly cleaned and in great condition. Walk to work, grab coffee downtown, and enjoy all the perks of urban living. Perfect for downtown professionals or university students looking for a fast, easy commute. Short-term rentals (including Airbnb) are allowed, offering great income potential. Quick possession available.

## **Essential Information**

MLS® # E4430847 Price \$84,000

Bedrooms 1

Bathrooms 1.00

Full Baths 1

Square Footage 448

Acres 0.00

Year Built 1968

# **Amenities**

Amenities Ceiling 10 ft., Closet Organizers, Intercom, No Smoking Home, Security

Door

Parking No Parking

## Interior

Appliances Dishwasher-Built-In, Dryer, Furniture Included, Hood Fan,

Oven-Microwave, Refrigerator, Stove-Electric, Washer

Heating Baseboard, Electric