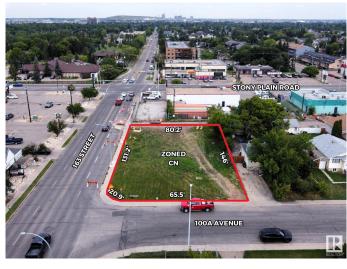

#### \$639,900

0 Bedroom, 0.00 Bathroom, Land Commercial on 0.00 Acres

Glenwood (Edmonton), Edmonton, AB

Prime development opportunity on a highly visible CN zoned corner lot! Located in a bustling commercial district, this flat vacant land is perfect for a variety of business ventures, including retail, office, or mixed-use developments. With its CN zoning, the property allows for a wide range of commercial uses, providing maximum flexibility for your business needs. This corner lot offers excellent street frontage, ensuring high traffic visibility and easy accessibility for customers and clients. Situated in a vibrant commercial district, this site offers unparalleled opportunities for development in a growing area. Surrounded by established businesses and with close proximity to major roads, this site provides the perfect location for a new commercial project. Capitalize on this prime piece of real estate and bring your development vision to life.

## **Community Information**

| Address     | 16226 100a Avenue   |
|-------------|---------------------|
| Area        | Edmonton            |
| Subdivision | Glenwood (Edmonton) |
| City        | Edmonton            |
| County      | ALBERTA             |
| Province    | AB                  |
| Postal Code | T5P 0M3             |
|             |                     |