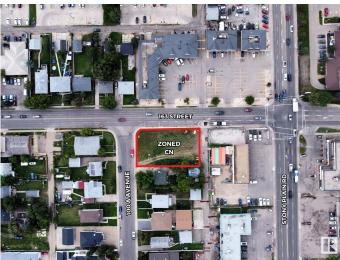

#### \$639,900

0 Bedroom, 0.00 Bathroom, Land Commercial on 0.00 Acres

Glenwood (Edmonton), Edmonton, AB

Prime development opportunity on a highly visible CN zoned corner lot! Located in a bustling commercial district, this flat vacant land is perfect for a variety of business ventures, including retail, office, or mixed-use developments. With its CN zoning, the property allows for a wide range of commercial uses, providing maximum flexibility for your business needs. This corner lot offers excellent street frontage, ensuring high traffic visibility and easy accessibility for customers and clients. Situated in a vibrant commercial district, this site offers unparalleled opportunities for development in a growing area. Surrounded by established businesses and with close proximity to major roads, this site provides the perfect location for a new commercial project. Capitalize on this prime piece of real estate and bring your development vision to life.

## **Community Information**

| Address     | 16226 100a Avenue   |
|-------------|---------------------|
| Area        | Edmonton            |
| Subdivision | Glenwood (Edmonton) |
| City        | Edmonton            |
| County      | ALBERTA             |
| Province    | AB                  |
| Postal Code | T5P 0M3             |
|             |                     |