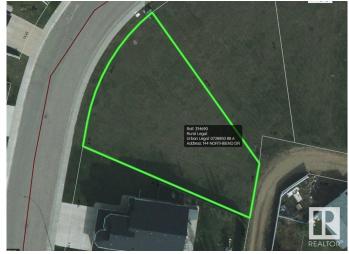

# \$89,900

0 Bedroom, 0.00 Bathroom, Single Family on 0.00 Acres

Wetaskiwin, Wetaskiwin, AB

Wow Wetaskiwin! Be a part of one of the best subdivisions in Wetaskiwin. 144 Northbend Drive won't disappoint. This large oversized pie shaped lot is waiting for building vision. Quiet semi cul-de-sac street offers East sunrise and beautiful West sunsets. Walking distance to our Wetaskiwin Hospital and care facilities makes Northebend a sought after location. Be Part of a great area of town. 144 Northbend Drive awaits!