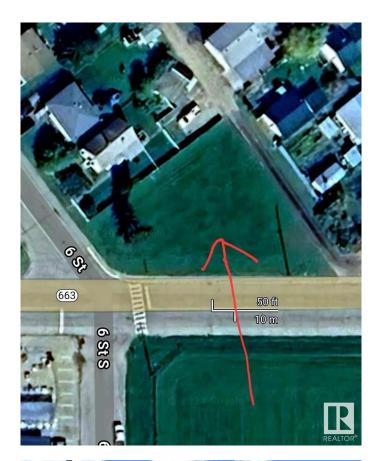

## \$29,000

0 Bedroom, 0.00 Bathroom, Single Family on 0.00 Acres

Boyle, Boyle, AB

**BOYLE AB - LARGE CORNER LOT IN MIXED NEIGHBOURHOOD - GOOD EXPOSURE** LOCATION HIGHWAY 663.. Run a business or build a home on this large corner lot in town. Conveniently has convenience store/ gas stn, hardware store, hotel & bar next door, carwash next door, and as well residential homes in this block, a mixture of business an residential. Located in Boyle AB just at the intersection of HWY 63, HWY 831, HWY 663. You can request to rezone to your needs to run a business. Boyle supports new businesses. This lot is just seps to amenities. and the hotel & rv park.. Easy access to Highway 63, 831, and 663. A great location in a busy little town that makes a great pit-stop for Fort McMurray, Edmonton & Lac La Biche.

# **Community Information**

Address 5101 6 Street

Area Boyle
Subdivision Boyle
City Boyle

County ALBERTA

Province AB

Postal Code T0A 0M0