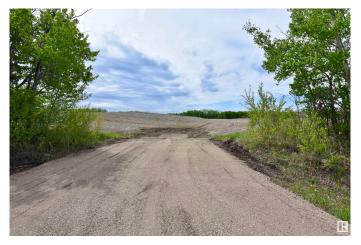

## \$187,500

0 Bedroom, 0.00 Bathroom, Rural on 68.45 Acres

None, Rural St. Paul County, AB

Explore the boundless potential of this 68-acre property, a perfect canvas to build your dream home or expand your farming venture. With ample space for a hobby farm or agricultural operations, the possibilities are endless. Conveniently located less than 30 minutes from St. Paul and an easy drive to Elk Point, this property is also just minutes from the serene Lake Eliza and Stoney Lake. Seize the opportunity to create your ideal rural lifestyle!