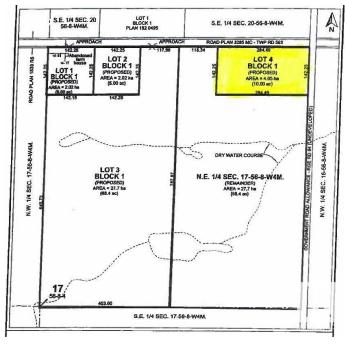

## **Community Information**

Address Rr 84u Twp Rd 563

Area Rural St. Paul County

Subdivision None

City Rural St. Paul County

County ALBERTA

Province AB

Postal Code T0A 3A0