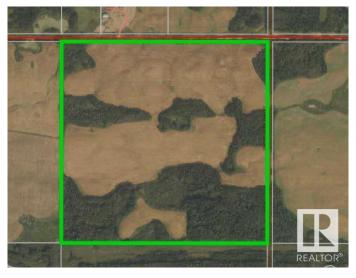

## \$59,900

0 Bedroom, 0.00 Bathroom, Rural on 10.00 Acres

None, Rural St. Paul County, AB

Here is your perfect canvas to build your dream home! Conveniently located less than 30 minutes from St. Paul and an easy drive to Elk Point, this property is just minutes from Lake Eliza and Stoney Lake. Seize the opportunity to create your ideal rural lifestyle!