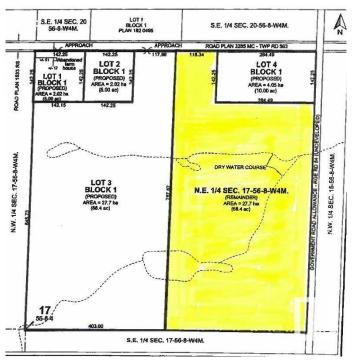

#### \$187,500

0 Bedroom, 0.00 Bathroom, Rural on 68.45 Acres

None, Rural St. Paul County, AB

Explore the boundless potential of this 68-acre property, a perfect canvas to build your dream home or expand your farming venture. With ample space for a hobby farm or agricultural operations, the possibilities are endless. Conveniently located less than 30 minutes from St. Paul and an easy drive to Elk Point, this property is also just minutes from the serene Lake Eliza and Stoney Lake. Seize the opportunity to create your ideal rural lifestyle!

## **Community Information**

Address Rr 84u Twp Rd 563

Area Rural St. Paul County

Subdivision None

City Rural St. Paul County

County ALBERTA

Province AB

Postal Code T0A 3A0