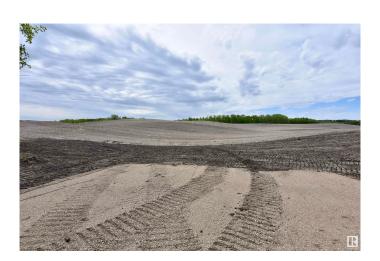

#### \$187,500

0 Bedroom, 0.00 Bathroom, Rural on 68.45 Acres

None, Rural St. Paul County, AB

Explore the boundless potential of this 68-acre property, a perfect canvas to build your dream home or expand your farming venture. With ample space for a hobby farm or agricultural operations, the possibilities are endless. Conveniently located less than 30 minutes from St. Paul and an easy drive to Elk Point, this property is also just minutes from the serene Lake Eliza and Stoney Lake. Seize the opportunity to create your ideal rural lifestyle!