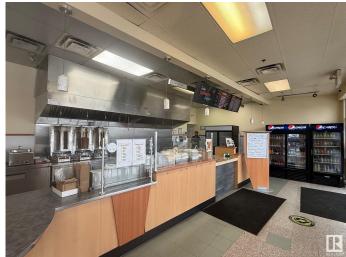

#### \$275,000

0 Bedroom, 0.00 Bathroom, Business on 0.00 Acres

Allendale, Edmonton, AB

This Donair & Kebab is a popular Middle Eastern eatery located on South Side of Edmonton. They offer a diverse menu featuring donairs, shawarma wraps, kebabs, burgers, poutine, rice bowls, and breakfast options like eggs, omelettes, and pancakes.