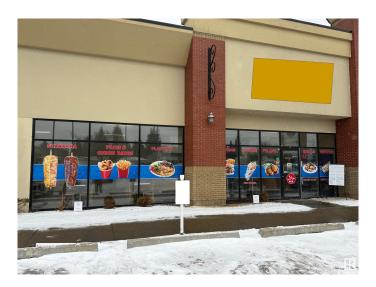

#### \$275,000

0 Bedroom, 0.00 Bathroom, Business on 0.00 Acres

Allendale, Edmonton, AB

This Donair & Kebab is a popular Middle Eastern eatery located on South Side of Edmonton. They offer a diverse menu featuring donairs, shawarma wraps, kebabs, burgers, poutine, rice bowls, and breakfast options like eggs, omelettes, and pancakes.