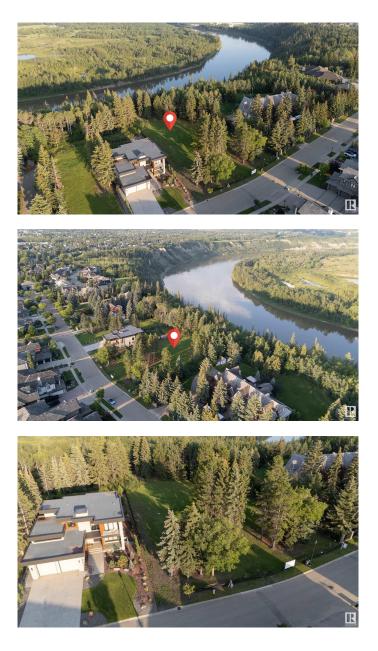

#### \$1,500,000

0 Bedroom, 0.00 Bathroom, Single Family on 0.00 Acres

Donsdale, Edmonton, AB

DREAM STREET! Build your legacy. Imagine the possibilities for a unique estate home on 73 foot frontage on Donsdale Drive. 12,825 SQ FT one four premier lots on the river's edge on Donsdale Drive. No time limit to build, choose your own builder. Some architectural controls apply. The lot will be fully serviced and ready to build. Visualize manicured grounds evocative gardens a sprawling estate that boasts privacy and serenity with spectacular views within the city limits. Mature trees tower over the property offering a park-like setting. Make it your ultimate achievement award...a family legacy. Endless possibilities for a great family estate Prestigious Donsdale Drive on the river is home to some of Edmonton's finest estate homes. Easy access to all amenities. SPECTACULAR!

## Exterior

Exterior Features Backs Onto Park/Trees, No Back Lane, Public Transportation, Ravine View, River Valley View, Schools, Shopping Nearby, Treed Lot