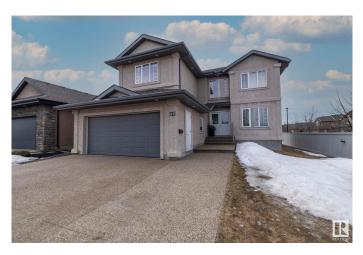

#### \$799,000

4 Bedroom, 4.50 Bathroom, 2,599 sqft Single Family on 0.00 Acres

Kingswood, St. Albert, AB

Immaculate custom built two storey home with 3,541 sq ft of fully finished living space. Quality finishings throughout. A wide range of buyer needs can be met with five washrooms and four bedrooms. The main flr den could also be utilized as a 5th bedroom with a full bath directly across the hall. The upper flr has an amazing primary bedroom with a sitting room and fireplace. The other two bedrooms on this level are large and each have their own bathrooms. The family room on this level creates a great space to lounge. Main flr layout is ideal for entertaining with a formal dining room, large living room, breakfast nook and massive kitchen. laundry/mudroom is also on this level as you enter from the attached garage. The finished basement is done to the same standards. The generous open space allows for great flexibility. There is also a large bedroom with an ensuite and a storage room. Other details: Built in sound system, Air conditioning, Ornate millwork, Maintenance free deck. Some virtual staging used.