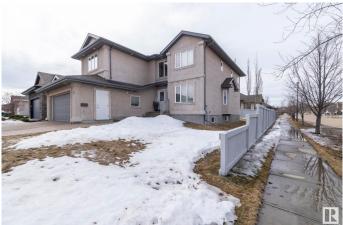

#### \$799,000

4 Bedroom, 4.50 Bathroom, 2,599 sqft Single Family on 0.00 Acres

Kingswood, St. Albert, AB

Immaculate custom built two storey home with 3,541 sq ft of fully finished living space. Quality finishings throughout. A wide range of buyer needs can be met with five washrooms and four bedrooms. The main flr den could also be utilized as a 5th bedroom with a full bath directly across the hall. The upper flr has an amazing primary bedroom with a sitting room and fireplace. The other two bedrooms on this level are large and each have their own bathrooms. The family room on this level creates a great space to lounge. Main flr layout is ideal for entertaining with a formal dining room, large living room, breakfast nook and massive kitchen. laundry/mudroom is also on this level as you enter from the attached garage. The finished basement is done to the same standards. The generous open space allows for great flexibility. There is also a large bedroom with an ensuite and a storage room. Other details: Built in sound system, Air conditioning, Ornate millwork, Maintenance free deck. Some virtual staging used.