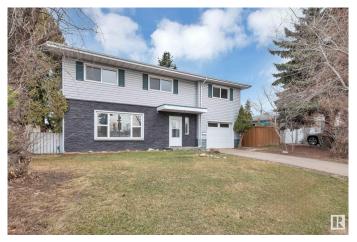

#### \$399,900

4 Bedroom, 2.00 Bathroom, 1,911 sqft Single Family on 0.00 Acres

Glengarry, Edmonton, AB

Check out this Unique 1910 Sq Ft 4 bedroom 2 Story home in the heart of Glengarry. This home features redone kitchen, Large living and Dining rooms plus a main floor laundry and a 3 piece bath. Upper level features a SECOND KITCHEN, 3/4 large bedrooms or 1 bedroom can be an second living room, 5 piece bath with room for a stackable laundry. Upgrades features fresh paint, vinyl siding on the front and much much more. Attached single heated garage, Parking/RV Parking from alley with potential for 2 car garage. Fantastic location across the street from Glengarry Elementary School, and walking distance to junior and High Schools, Northgate Mall and Northgate transit Center The **BASEMENTLESS** Home has endless possibilities

#### **Exterior**

Exterior Wood, Stucco, Vinyl

Exterior Features Fenced, Landscaped, Playground Nearby, Public Transportation,

Schools, Shopping Nearby

Roof Asphalt Shingles

Construction Wood, Stucco, Vinyl Foundation Concrete Perimeter