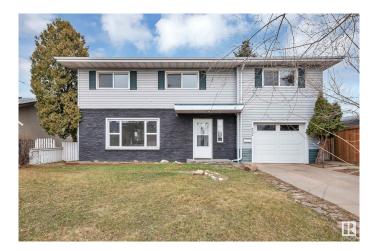

#### \$399,900

4 Bedroom, 2.00 Bathroom, 1,911 sqft Single Family on 0.00 Acres

Glengarry, Edmonton, AB

Check out this Unique 1910 Sq Ft 4 bedroom 2 Story home in the heart of Glengarry. This home features redone kitchen, Large living and Dining rooms plus a main floor laundry and a 3 piece bath. Upper level features a SECOND KITCHEN, 3/4 large bedrooms or 1 bedroom can be an second living room, 5 piece bath with room for a stackable laundry. Upgrades features fresh paint, vinyl siding on the front and much much more. Attached single heated garage, Parking/RV Parking from alley with potential for 2 car garage. Fantastic location across the street from Glengarry Elementary School, and walking distance to junior and High Schools, Northgate Mall and Northgate transit Center The **BASEMENTLESS** Home has endless possibilities

Built in 1962

#### **Exterior**

Exterior Wood, Stucco, Vinyl

Exterior Features Fenced, Landscaped, Playground Nearby, Public Transportation,

Schools, Shopping Nearby

Roof Asphalt Shingles

Construction Wood, Stucco, Vinyl Foundation Concrete Perimeter