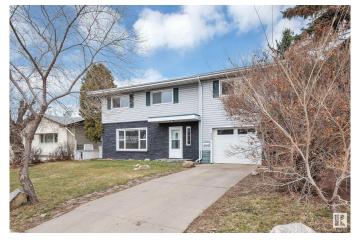

#### \$399,900

4 Bedroom, 2.00 Bathroom, 1,911 sqft Single Family on 0.00 Acres

Glengarry, Edmonton, AB

Check out this Unique 1910 Sq Ft 4 bedroom 2 Story home in the heart of Glengarry. This home features redone kitchen, Large living and Dining rooms plus a main floor laundry and a 3 piece bath. Upper level features a SECOND KITCHEN, 3/4 large bedrooms or 1 bedroom can be an second living room, 5 piece bath with room for a stackable laundry. Upgrades features fresh paint, vinyl siding on the front and much much more. Attached single heated garage, Parking/RV Parking from alley with potential for 2 car garage. Fantastic location across the street from Glengarry Elementary School, and walking distance to junior and High Schools, Northgate Mall and Northgate transit Center The **BASEMENTLESS** Home has endless possibilities

#### **Exterior**

Exterior Wood, Stucco, Vinyl

Exterior Features Fenced, Landscaped, Playground Nearby, Public Transportation,

Schools, Shopping Nearby

Roof Asphalt Shingles

Construction Wood, Stucco, Vinyl Foundation Concrete Perimeter