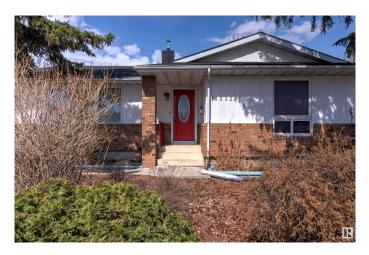

#### \$455,000

5 Bedroom, 3.00 Bathroom, 1,578 sqft Single Family on 0.00 Acres

Belmead, Edmonton, AB

Amazing opportunity for a large family, investors! This bungalow has 5 bedrooms, 3 full bathrooms, main floor laundry and second laundry downstairs, lots of additional rooms/space on both levels, separate entrance. Newer windows, doors, roof, HWT 2023, Furnace 2022, copper wiring, AC, Central Vacuum. The large yard has flower/vegetable boxes for a garden enthusiast. The oversize double garage has a potential for a workshop. Long driveway is suitable for RV parking. Close to the schools, shopping, and future LRT.

| Wood, Brick, Stucco                                                |
|--------------------------------------------------------------------|
| Playground Nearby, Public Transportation, Schools, Shopping Nearby |
| Asphalt Shingles                                                   |
| Wood, Brick, Stucco                                                |
| Concrete Perimeter                                                 |
|                                                                    |