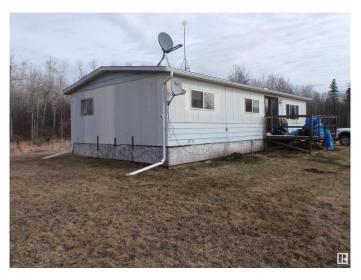

### \$249,900

2 Bedroom, 1.00 Bathroom, 1,056 sqft Rural on 19.77 Acres

None, Rural Barrhead County, AB

SECLUDED 19.77 ACRES ON A DEAD-END ROAD. Located 15 miles SE of Barrhead and 45 minutes NW of Edmonton, this acreage is approx. 75% bush and has a long driveway which provides lots of privacy. The 1056 sqft modular home is situated such that there is a fantastic view to the south. Upgrades include shingles (2017), kitchen cabinets/countertop (2013), furnace (2013), and most windows. The living room is huge, so you could make a third bedroom if required. Comes with underground power, natural gas, and a drilled well (approx. 250'), but NO SEPTIC SYSTEM (currently straight discharge). There are also many sheds to accommodate all your storage needs, plus a heated well house, 2 outside hydrants, and a wooden deck...overlooking a field to the south. If you want a place off of the beaten path, then this just might be what you're looking for.