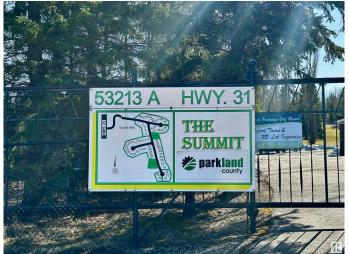

# \$189,900 - 53213a Highway 31, Rural Parkland County

MLS® #E4431303

### \$189,900

0 Bedroom, 0.00 Bathroom, Rural on 0.07 Acres

The Summit (Parkland), Rural Parkland County, AB

Welcome to Pineridge, an exclusive gated RV Community & Golf Resort located just 45 minutes West of Edmonton. Notice your stress start to melt away the minute you pull into this highly treed community. Lot is located in Phase 1 (The Summit) as well as in a very private cul-de-sac only feet from the golf course and offers partial golf course views. Site offers massive deck with black railings (some portion of lot uncovered/some shade via large gazebo, fire-pit area in the rear, and loads of storage in the shed. \*\*\*Also included in the sale is a 2015 Heartland Gateway 3650BH fifth wheel offering 5 slides and outdoor kitchen area, outdoor TV, and bathroom\*\*\*. Water and 50 amp power to lot. Location is ideal close to Seba Beach and Wabamun as well as being situated just south of Yellowhead (Highway 16) for quick and easy access. Golf course offers 12 holes and 4,212 total yards and on-site restaurant the 9 Iron Grill. Get away from the stress of the city and get out to the country

# **Community Information**

Address 53213a Highway 31

Area Rural Parkland County

Subdivision The Summit (Parkland)

City Rural Parkland County

County ALBERTA

Province AB

Postal Code T0E 2B0