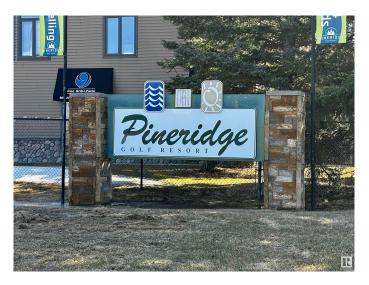

### \$189,900

0 Bedroom, 0.00 Bathroom, Rural on 0.07 Acres

The Summit (Parkland), Rural Parkland County, AB

Welcome to Pineridge, an exclusive gated RV Community & Golf Resort located just 45 minutes West of Edmonton. Notice your stress start to melt away the minute you pull into this highly treed community. Lot is located in Phase 1 (The Summit) as well as in a very private cul-de-sac only feet from the golf course and offers partial golf course views. Site offers massive deck with black railings (some portion of lot uncovered/some shade via large gazebo, fire-pit area in the rear, and loads of storage in the shed. \*\*\*Also included in the sale is a 2015 Heartland Gateway 3650BH fifth wheel offering 5 slides and outdoor kitchen area, outdoor TV, and bathroom\*\*\*. Water and 50 amp power to lot. Location is ideal close to Seba Beach and Wabamun as well as being situated just south of Yellowhead (Highway 16) for quick and easy access. Golf course offers 12 holes and 4,212 total yards and on-site restaurant the 9 Iron Grill. Get away from the stress of the city and get out to the country