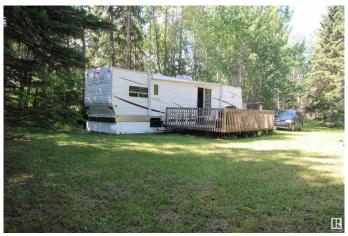

## \$139,900

0 Bedroom, 0.00 Bathroom, Rural on 0.52 Acres

Birchwood Estates, Rural Lac Ste. Anne County, AB

Hit that RESET Button – It's LAKE TIME! Tucked into the trees, this ½ acre Birchwood Estates lot delivers the peace, space, and readiness you are craving. With a TURNKEY holiday trailer, paired 750-gal cistern & holding tank, and bonus outhouse, this recreational escape is READY when you are. Whether it's your first step into lake life or an upgrade to more space, this property is prepped for friends, family & fun. Quad straight from your site, launch your boat minutes away, or roast marshmallows under the stars. Add a second RV pad or build the cozy cabin you've been dreaming about. Year-round access with paved roads, plus just a short hop from Seba Beach, golf, gas & groceries. Invest in family, fun, and a future of unforgettable weekends.

## **Exterior**

Exterior Features Backs Onto Park/Trees, Boating, Recreation Use, Treed Lot