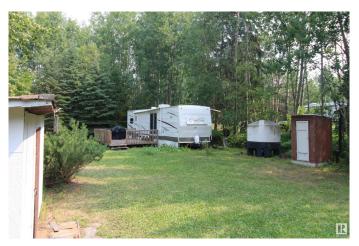

## \$139,900

0 Bedroom, 0.00 Bathroom, Rural on 0.52 Acres

Birchwood Estates, Rural Lac Ste. Anne County, AB

Hit that RESET Button – It's LAKE TIME! Tucked into the trees, this ½ acre Birchwood Estates lot delivers the peace, space, and readiness you are craving. With a TURNKEY holiday trailer, paired 750-gal cistern & holding tank, and bonus outhouse, this recreational escape is READY when you are. Whether it's your first step into lake life or an upgrade to more space, this property is prepped for friends, family & fun. Quad straight from your site, launch your boat minutes away, or roast marshmallows under the stars. Add a second RV pad or build the cozy cabin you've been dreaming about. Year-round access with paved roads, plus just a short hop from Seba Beach, golf, gas & groceries. Invest in family, fun, and a future of unforgettable weekends.

## **Exterior**

Exterior Features Backs Onto Park/Trees, Boating, Recreation Use, Treed Lot