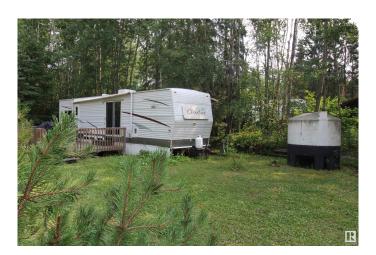

## \$139,900

0 Bedroom, 0.00 Bathroom, Rural on 0.52 Acres

Birchwood Estates, Rural Lac Ste. Anne County, AB

Hit that RESET Button – It's LAKE TIME! Tucked into the trees, this ½ acre Birchwood Estates lot delivers the peace, space, and readiness you are craving. With a TURNKEY holiday trailer, paired 750-gal cistern & holding tank, and bonus outhouse, this recreational escape is READY when you are. Whether it's your first step into lake life or an upgrade to more space, this property is prepped for friends, family & fun. Quad straight from your site, launch your boat minutes away, or roast marshmallows under the stars. Add a second RV pad or build the cozy cabin you've been dreaming about. Year-round access with paved roads, plus just a short hop from Seba Beach, golf, gas & groceries. Invest in family, fun, and a future of unforgettable weekends.

## **Exterior**

Exterior Features Backs Onto Park/Trees, Boating, Recreation Use, Treed Lot