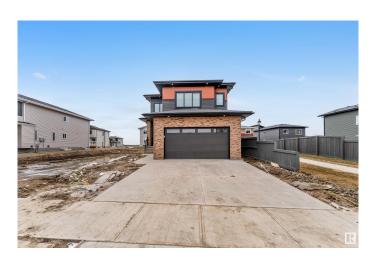

#### \$689,000

4 Bedroom, 3.00 Bathroom, 2,319 sqft Rural on 0.11 Acres

Churchill Meadow, Rural Leduc County, AB

Welcome to this beautiful and spacious 2300sqft family home located in the heart of churchill Meadows, Leduc County. With 3 spacious bedroom plus a bonus room and an extra room on the main floor, there is room for the whole family. The house come with an open to below layout living room, a seperate family room, custom bathrooms, spice kitchen and generously sized laundry room for added convinience. Located in a quite and desirable neighbourhood- this home checks all the boxes!

#### **Exterior**

Exterior Wood

Exterior Features Airport Nearby, Playground Nearby

Construction Wood

Foundation Concrete Perimeter