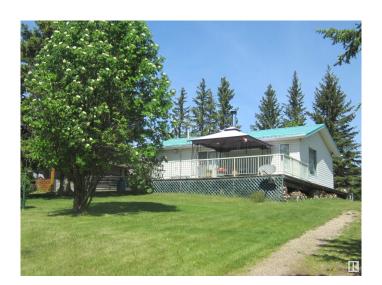

## \$210,000

2 Bedroom, 1.00 Bathroom, 776 sqft Rural on 0.92 Acres

Floatingstone, Rural St. Paul County, AB

Get away from the hustle & bustle to enjoy lake life in this charming FOUR SEASON, 2 bedroom getaway at Floatingstone Lake in St. Paul County. This beautifully landscaped property offers the perfect spot to make some wonderful memories and is being sold as a package with the adjourning landscaped vacant lot (separate title). Use the extra lot for family & friends to park their RV's or build or sell if you wish. Your lake view can be seen from your cozy family room with wood burning stove and the boat launch is just a 1 minute drive so you can get out on the lake in no time. Walking distance to public beach with the opportunity to put in your own dock. Property comes fully furnished!

#### **Amenities**

Features Crawl Space, Deck, Fire Pit, Gazebo, R.V. Storage

Parking Spaces 8

#### **Exterior**

Exterior Wood

Exterior Features Boating, Fruit Trees/Shrubs, Lake View, Landscaped, Recreation Use,

Shopping Nearby, Vegetable Garden, Partially Fenced

Construction Wood Foundation Piling