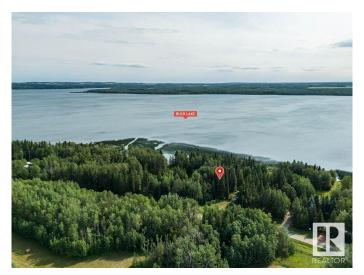

#### \$175,000

0 Bedroom, 0.00 Bathroom, Rural on 0.60 Acres

Buck Lake, Rural Wetaskiwin County, AB

Prime vacant lot on Buck Lake. This 0.6 ac lot is neighbouring with another property for sale to the South. Lot 45. ML#E4431341. Gas and electricity are at the property line. With a simple Walking Trail application from Wetaskiwin County, you could have your personal dock attached to the property. Purchase this along with Lot 45 and have 1.2 ac waterfront property. Privacy can't be matched. Less that 2 hours from downtown Edmonton to your future lake retreat. It's a blank canvas, so design and build your dream lake cabin, or just park a trailer, either way, don't miss out and start enjoying the lake life asap.

### Exterior

Exterior Features Backs Onto Lake, Boating, Lake View, Private Setting, Waterfront Property