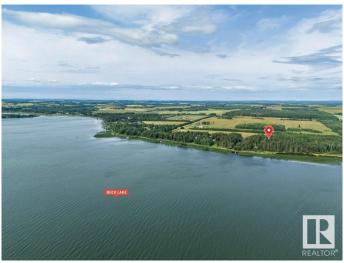

#### \$175,000

0 Bedroom, 0.00 Bathroom, Rural on 0.60 Acres

Buck Lake, Rural Wetaskiwin County, AB

Prime vacant lot on Buck Lake. This 0.6 ac lot is neighbouring with another property for sale to the South. Lot 45. ML#E4431341. Gas and electricity are at the property line. With a simple Walking Trail application from Wetaskiwin County, you could have your personal dock attached to the property. Purchase this along with Lot 45 and have 1.2 ac waterfront property. Privacy can't be matched. Less that 2 hours from downtown Edmonton to your future lake retreat. It's a blank canvas, so design and build your dream lake cabin, or just park a trailer, either way, don't miss out and start enjoying the lake life asap.

### Exterior

Exterior Features Backs Onto Lake, Boating, Lake View, Private Setting, Waterfront Property