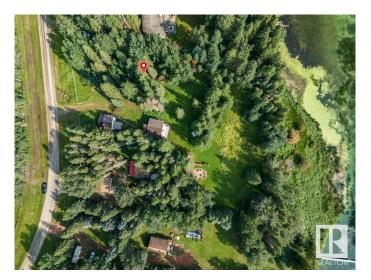

#### \$175,000

0 Bedroom, 0.00 Bathroom, Rural on 0.60 Acres

Buck Lake, Rural Wetaskiwin County, AB

Prime vacant lot on Buck Lake. This 0.6 ac lot is neighbouring with another property for sale to the South. Lot 45. ML#E4431341. Gas and electricity are at the property line. With a simple Walking Trail application from Wetaskiwin County, you could have your personal dock attached to the property. Purchase this along with Lot 45 and have 1.2 ac waterfront property. Privacy can't be matched. Less that 2 hours from downtown Edmonton to your future lake retreat. It's a blank canvas, so design and build your dream lake cabin, or just park a trailer, either way, don't miss out and start enjoying the lake life asap.

### Exterior

Exterior Features Backs Onto Lake, Boating, Lake View, Private Setting, Waterfront Property