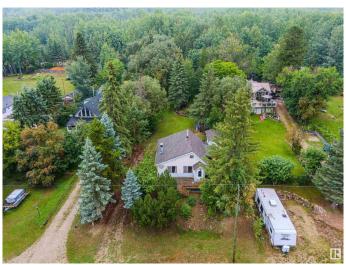

# \$299,800

1 Bedroom, 1.00 Bathroom, 788 sqft Rural on 0.50 Acres

Whitewood Sands, Rural Parkland County, AB

Welcome to this amazing private oasis! Did you need somewhere to enjoy less than an hour to Edmonton? These properties in Whitewood Sands do not come available very often! This property has one primary bedroom on the main floor with a sliding door to the deck and view of your treed backyard. The landscaping here will bring anyone joy. It has an updated kitchen and a good sizing living space for you to enjoy. The loft space is unfinished for your imagination to run wild and a finished basement as well. The property has its own sauna for those days of relaxing, multiple sheds for storage and tons of space for you to invite your family and friends. This all season property is waiting for you to call it home.

#### **Exterior**

Exterior Wood

Exterior Features Backs Onto Park/Trees, Beach Access, Boating, Fruit Trees/Shrubs,

Lake Access Property, Landscaped, No Back Lane, Treed Lot

Construction Wood

Foundation Concrete Perimeter