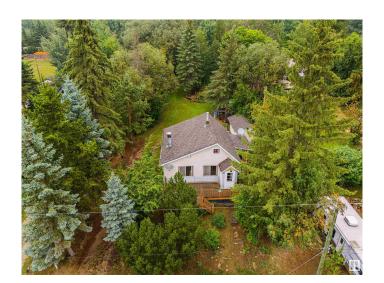

# \$299,800

1 Bedroom, 1.00 Bathroom, 788 sqft Rural on 0.50 Acres

Whitewood Sands, Rural Parkland County, AB

Welcome to this amazing private oasis! Did you need somewhere to enjoy less than an hour to Edmonton? These properties in Whitewood Sands do not come available very often! This property has one primary bedroom on the main floor with a sliding door to the deck and view of your treed backyard. The landscaping here will bring anyone joy. It has an updated kitchen and a good sizing living space for you to enjoy. The loft space is unfinished for your imagination to run wild and a finished basement as well. The property has its own sauna for those days of relaxing, multiple sheds for storage and tons of space for you to invite your family and friends. This all season property is waiting for you to call it home.

#### **Exterior**

Exterior Wood

Exterior Features Backs Onto Park/Trees, Beach Access, Boating, Fruit Trees/Shrubs,

Lake Access Property, Landscaped, No Back Lane, Treed Lot

Construction Wood

Foundation Concrete Perimeter