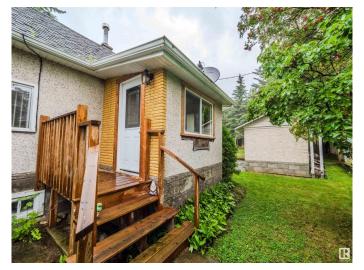

# \$299,800

1 Bedroom, 1.00 Bathroom, 788 sqft Rural on 0.50 Acres

Whitewood Sands, Rural Parkland County, AB

Welcome to this amazing private oasis! Did you need somewhere to enjoy less than an hour to Edmonton? These properties in Whitewood Sands do not come available very often! This property has one primary bedroom on the main floor with a sliding door to the deck and view of your treed backyard. The landscaping here will bring anyone joy. It has an updated kitchen and a good sizing living space for you to enjoy. The loft space is unfinished for your imagination to run wild and a finished basement as well. The property has its own sauna for those days of relaxing, multiple sheds for storage and tons of space for you to invite your family and friends. This all season property is waiting for you to call it home.

#### **Exterior**

Exterior Wood

Exterior Features Backs Onto Park/Trees, Beach Access, Boating, Fruit Trees/Shrubs,

Lake Access Property, Landscaped, No Back Lane, Treed Lot

Construction Wood

Foundation Concrete Perimeter