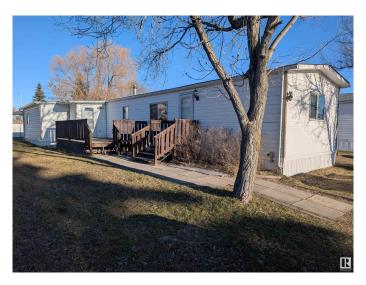

## \$89,900

3 Bedroom, 1.00 Bathroom, 1,153 sqft Land Lease Community on 0.00 Acres

Parkland Village, Rural Parkland County, AB

Located in Parkland Village just minutes north of Spruce Grove! Spacious Deck with plenty of sunshine, 3 bedrooms, 1 full bath including an addition with a large mud room. Updates include: New Roof (2023), Hot Water Tank (2021), updated fixtures & LED lighting. Custom barnwood feature walls, heat tape underneath, original flooring changed throughout and 2 storage sheds. Walking distance to schools, parks, community center, restaurant/pub, gas station, store and fire hall. Parkland Village is a family oriented & pet friendly community with easy access to the Yellowhead Highway and only 15 minutes West of Edmonton.

#### **Essential Information**

MLS® # E4431380 Price \$89,900

Bedrooms 3
Bathrooms 1.00
Full Baths 1

Square Footage 1,153

Year Built 1978

Type Land Lease Community
Sub-Type Detached Single Family

0.00

Style Bungalow