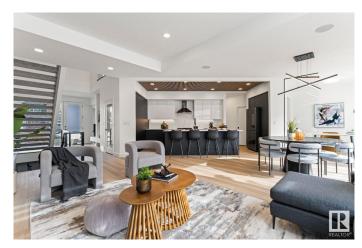

#### \$999,000

3 Bedroom, 2.50 Bathroom, 2,404 sqft Single Family on 0.00 Acres

Keswick Area, Edmonton, AB

Award winning builder, Kanvi Homes, presents The Ethos32 showhome! This innovative streetscape design is unparalleled to those in the surrounding neighbourhood. The bright, oversized windows throughout floods the home in natural light in every space. The unique angle kitchen design is a standout focal in this home: framed in sleek black matte cabinetry, incredible black stainless appliances and a striking wood slat feature on the ceiling. Featuring a main floor den and fully equipped with 100― Napoleon fireplace, washer/dryer, central air, window treatments and a professionally landscaped yard and fencing. Visit the Listing Brokerage (and/or listing REALTOR®) website to obtain additional information.