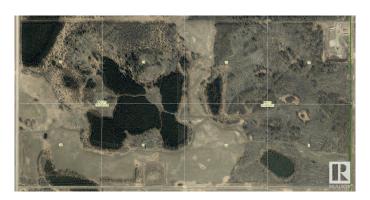

## \$905,000

0 Bedroom, 0.00 Bathroom, Rural on 319.01 Acres

None, Rural Parkland County, AB

Half section of pasture, partially treed, substantial clearing has been done. Available for 2025 grazing season.

### **Exterior**

Exterior Features Fenced