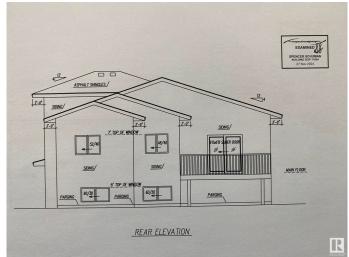

#### \$540,000

3 Bedroom, 2.00 Bathroom, 1,694 sqft Single Family on 0.00 Acres

Vegreville, Vegreville, AB

Brand new Bilevel being built in the new Foxview subdivision in Vegreville. Looking for "NEW" with the finishings and colours of your choice? Look no further. This 1694 sq ft home is under construction and will be ready to go in the not to distant future!

## **Essential Information**

MLS® # E4431463 Price \$540,000

Bedrooms 3
Bathrooms 2.00
Full Baths 2

Square Footage 1,694 Acres 0.00 Year Built 2025

Type Single Family

Sub-Type Detached Single Family

Style Bi-Level Status Active