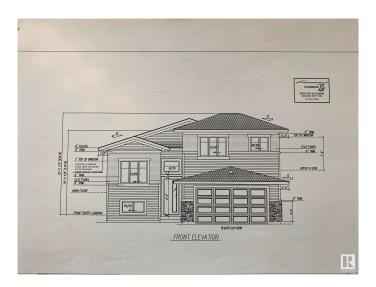

#### \$540,000

3 Bedroom, 2.00 Bathroom, 1,694 sqft Single Family on 0.00 Acres

Vegreville, Vegreville, AB

Brand new Bilevel being built in the new Foxview subdivision in Vegreville. Looking for "NEW" with the finishings and colours of your choice? Look no further. This 1694 sq ft home is under construction and will be ready to go in the not to distant future!

## **Essential Information**

MLS® # E4431463 Price \$540,000

Bedrooms 3
Bathrooms 2.00
Full Baths 2

Square Footage 1,694 Acres 0.00 Year Built 2025

Type Single Family

Sub-Type Detached Single Family

Style Bi-Level Status Active