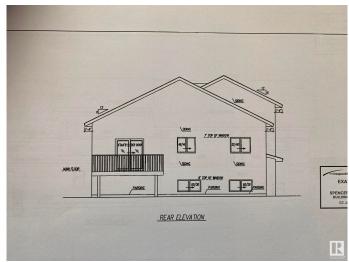

### \$540,000

3 Bedroom, 2.00 Bathroom, 1,683 sqft Single Family on 0.00 Acres

Vegreville, Vegreville, AB

Brand new Bilevel be built in the new Foxview subdivision in Vegreville. Looking for "NEW" with the finishings and colours of your choice? Look no further. This 1683 sq ft home is under construction and will be ready to go in the not to distant future!

# **Essential Information**

MLS® # E4431464 Price \$540,000

Bedrooms 3
Bathrooms 2.00
Full Baths 2

Square Footage 1,683 Acres 0.00 Year Built 2025

Type Single Family

Sub-Type Detached Single Family

Style Bi-Level Status Active

#### Interior

Interior Features ensuite bathroom

Appliances None

Heating Forced Air-1, Natural Gas

Stories 2

Has Basement Yes

Basement Full, See Remarks