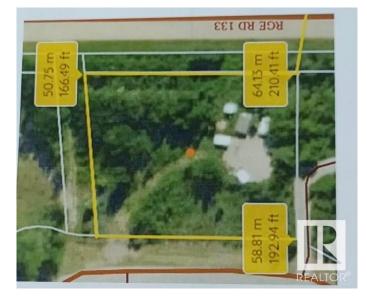

#### \$35,000

0 Bedroom, 0.00 Bathroom, Rural on 0.73 Acres

Sandy Beach Estate, Rural Two Hills County, AB

NEED A CAMPING SPOT!!! This is a great location for your 5th wheel for the summer or build for year round. This community of Sandy Lake has owners all year round so a great place to call HOME. The Lake Is Not as it was before - however- many birds and STARS abound. There is still playgrounds for the kids and ball diamonds and places to explore around the lake. Located north of Hairy Hill ...

## **Community Information**

| Address     | #109 Lakeview Place    |
|-------------|------------------------|
| Area        | Rural Two Hills County |
| Subdivision | Sandy Beach Estate     |
| City        | Rural Two Hills County |
| County      | ALBERTA                |
| Province    | AB                     |
| Postal Code | T0B 4K0                |