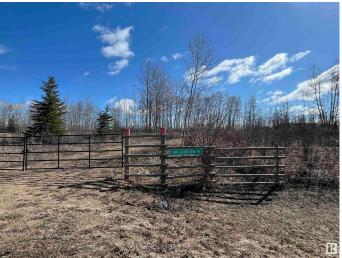

# \$35,000 - #109 Lakeview Place, Rural Two Hills County

MLS® #E4431510

#### \$35,000

0 Bedroom, 0.00 Bathroom, Rural on 0.73 Acres

Sandy Beach Estate, Rural Two Hills County, AB

NEED A CAMPING SPOT!!! This is a great location for your 5th wheel for the summer or build for year round. This community of Sandy Lake has owners all year round so a great place to call HOME. The Lake Is Not as it was before - however- many birds and STARS abound. There is still playgrounds for the kids and ball diamonds and places to explore around the lake. Located north of Hairy Hill ...







| MLS® #    | E4431510        |
|-----------|-----------------|
| Price     | \$35,000        |
| Bathrooms | 0.00            |
| Acres     | 0.73            |
| Туре      | Rural           |
| Sub-Type  | Vacant Lot/Land |
| Status    | Active          |

## **Community Information**

| Address     | #109 Lakeview Place    |
|-------------|------------------------|
| Area        | Rural Two Hills County |
| Subdivision | Sandy Beach Estate     |
| City        | Rural Two Hills County |
| County      | ALBERTA                |
| Province    | AB                     |
| Postal Code | T0B 4K0                |



## Exterior

Exterior Features Fenced

### **Additional Information**

Date ListedApril 17th, 2025Days on Market66ZoningZone 60

DATA IS DEEMED RELIABLE BUT IS NOT GUARANTEED ACC