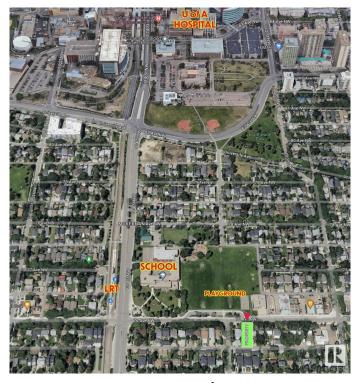

#### \$599,900

7 Bedroom, 2.00 Bathroom, 1,227 sqft Single Family on 0.00 Acres

McKernan, Edmonton, AB

LOCATION! Attn: INVESTORS, BUILDERS & DEVELOPERS! Prime 46' X 118' Lot in one of the most sought-after McKernan neighborhood! Build a duplex or 3 Townhouses (6 UNITS TOTAL!) \*See pictures\*. Situated in a prime location; steps away from a school with a huge playground and basketball court across the street, it ensures convenience and accessibility being only 3 minutes to LRT station and 15 minutes walking distance to University of Alberta and University hospital. Featuring a house on a spacious lot, it's an ideal canvas for those looking to capitalize on the area's high demand. The neighborhood's charm and desirability enhance its appeal, making it a rare find for investors or developers aiming for significant returns. Don't miss the chance to transform this space into a profitable investment or your dream project. Property sold as is where is.