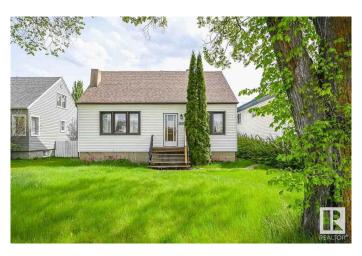

#### \$599,900

7 Bedroom, 2.00 Bathroom, 1,227 sqft Single Family on 0.00 Acres

McKernan, Edmonton, AB

LOCATION! Attn: INVESTORS, BUILDERS & DEVELOPERS! Prime 46' X 118' Lot in one of the most sought-after McKernan neighborhood! Build a duplex or 3 Townhouses (6 UNITS TOTAL!) \*See pictures\*. Situated in a prime location; steps away from a school with a huge playground and basketball court across the street, it ensures convenience and accessibility being only 3 minutes to LRT station and 15 minutes walking distance to University of Alberta and University hospital. Featuring a house on a spacious lot, it's an ideal canvas for those looking to capitalize on the area's high demand. The neighborhood's charm and desirability enhance its appeal, making it a rare find for investors or developers aiming for significant returns. Don't miss the chance to transform this space into a profitable investment or your dream project. Property sold as is where is.

Built in 1949

#### **Essential Information**

MLS® # E4431540 Price \$599,900

Bedrooms 7

Bathrooms 2.00

Full Baths 2

Square Footage 1,227 Acres 0.00 Year Built 1949

Type Single Family

Sub-Type Detached Single Family