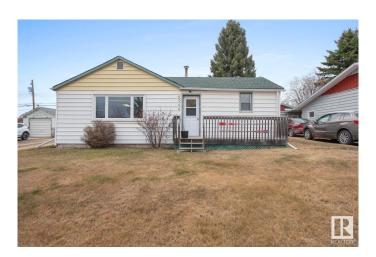

## \$189,900

2 Bedroom, 1.00 Bathroom, 905 sqft Single Family on 0.00 Acres

Cold Lake South, Cold Lake, AB

Charming 2 bedroom, 1 bath home, move in ready! This well maintained home is perfect for the first time buyer or the savvy investor. Featuring two spacious bedrooms and one full bathroom, this cozy property offers comfort, convenience, and value. The large primary bedroom includes laundry hook ups for the option of main floor laundry. You'll love the open concept kitchen, dining, and living room, large picture window facing the large trees in the massive yard providing privacy and a peaceful atmosphere. Enjoy evenings on the back deck with built in seating. Across the street a large open field, a short stroll past is Lions Park only minutes away. You will also love all the extra parking with expansive driveway, that leads to your double garage. Don't miss out on this great opportunity to start your homeownership!

Built in 1953

## **Amenities**

Amenities Deck, Front Porch, Parking-Extra, See Remarks

Parking Double Garage Detached

#### **Exterior**

Exterior Wood, Vinyl

Exterior Features Back Lane, Fruit Trees/Shrubs, Landscaped, Playground Nearby,

Schools, See Remarks

Roof Asphalt Shingles, Fiberglass

Construction Wood, Vinyl

Foundation Concrete Perimeter