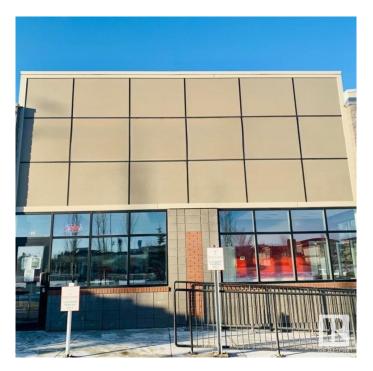

#### \$315,000

0 Bedroom, 0.00 Bathroom, Business on 0.00 Acres

Maplegrove, Sherwood Park, AB

Seize the opportunity to own an award winning well-established fast food restaurant in Sherwood Park. This turnkey business is situated in a high-traffic area offering excellent visibility. The restaurant features a spacious dining area, a fully-equipped commercial kitchen, and an atmosphere perfect for dine-in, takeout, or delivery service. Whether you're a seasoned food service business owner, or an investor looking to enter the food industry, this location offers unmatched potential. With a strong customer base, premium location, and all equipment included, this is a rare chance to step into a successful business with minimal startup hassle.