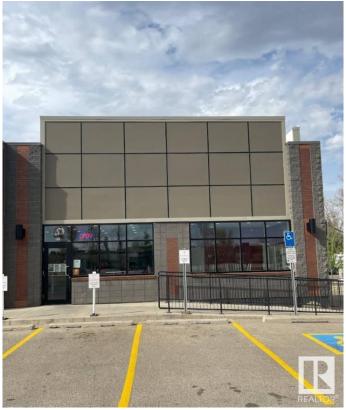

#### \$315,000

0 Bedroom, 0.00 Bathroom, Business on 0.00 Acres

Maplegrove, Sherwood Park, AB

Seize the opportunity to own an award winning well-established fast food restaurant in Sherwood Park. This turnkey business is situated in a high-traffic area offering excellent visibility. The restaurant features a spacious dining area, a fully-equipped commercial kitchen, and an atmosphere perfect for dine-in, takeout, or delivery service. Whether you're a seasoned food service business owner, or an investor looking to enter the food industry, this location offers unmatched potential. With a strong customer base, premium location, and all equipment included, this is a rare chance to step into a successful business with minimal startup hassle.