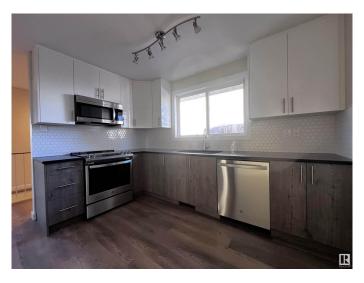

# \$349,800

3 Bedroom, 2.00 Bathroom, 926 sqft Single Family on 0.00 Acres

Thorncliffe (Edmonton), Edmonton, AB

Fully renovated half-duplex with private back yard! Brand new kitchen with glossy upper cabinets, quartz counter top, mosaic tile back splash and stainless steel appliances. Freshly painted, brand new vinyl plank flooring throughout main floor and new carpet in the basement. Upper floor bathroom is brand new with vinyl tub with 12x24 tile surrounding. Large master bedroom with door leading to the deck overlooking private back yard. Basement is fully finished. Front load washer and dryer. Vinyl windows on main floor. Brand new shingles. Backs to walking trail and faces park! Walk to schools - just across the street! Minutes to Whitemud and West Edmonton Mall, yet quiet location! All renovated - move in ready!