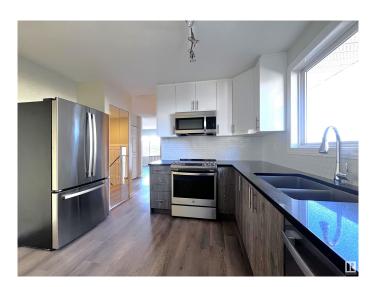

# \$349,800

3 Bedroom, 2.00 Bathroom, 926 sqft Single Family on 0.00 Acres

Thorncliffe (Edmonton), Edmonton, AB

Fully renovated half-duplex with private back yard! Brand new kitchen with glossy upper cabinets, quartz counter top, mosaic tile back splash and stainless steel appliances. Freshly painted, brand new vinyl plank flooring throughout main floor and new carpet in the basement. Upper floor bathroom is brand new with vinyl tub with 12x24 tile surrounding. Large master bedroom with door leading to the deck overlooking private back yard. Basement is fully finished. Front load washer and dryer. Vinyl windows on main floor. Brand new shingles. Backs to walking trail and faces park! Walk to schools - just across the street! Minutes to Whitemud and West Edmonton Mall, yet quiet location! All renovated - move in ready!