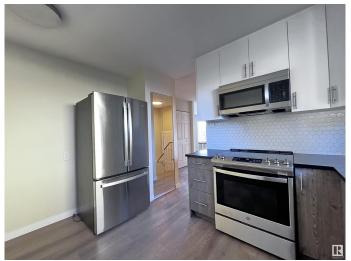

# \$349,800

3 Bedroom, 2.00 Bathroom, 926 sqft Single Family on 0.00 Acres

Thorncliffe (Edmonton), Edmonton, AB

Fully renovated half-duplex with private back yard! Brand new kitchen with glossy upper cabinets, quartz counter top, mosaic tile back splash and stainless steel appliances. Freshly painted, brand new vinyl plank flooring throughout main floor and new carpet in the basement. Upper floor bathroom is brand new with vinyl tub with 12x24 tile surrounding. Large master bedroom with door leading to the deck overlooking private back yard. Basement is fully finished. Front load washer and dryer. Vinyl windows on main floor. Brand new shingles. Backs to walking trail and faces park! Walk to schools - just across the street! Minutes to Whitemud and West Edmonton Mall, yet quiet location! All renovated - move in ready!