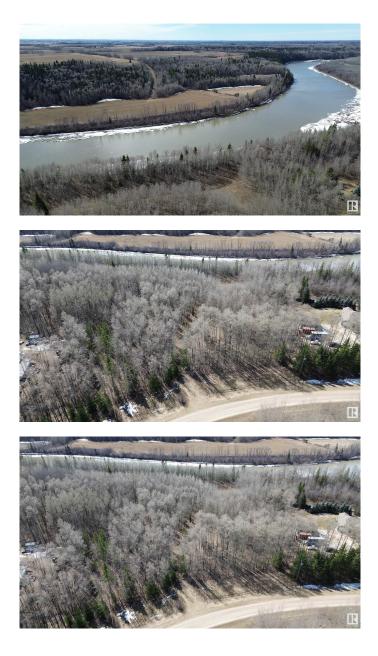

## \$199,999

0 Bedroom, 0.00 Bathroom, Rural on 1.13 Acres

Beau Rand Estates, Rural Parkland County, AB

UNIQUE RIVER FRONT LOT! WELCOME TO LOT 48 IN PARKLAND COUNTY'S BEAU RAND ESTATES. THIS INCREDIBLE VACANT LOT IS ONE OF A KIND - THE PROPERTY HAS UNOBSTRUCTED PANORAMIC VIEWS OF THE NORTH SASKATCHEWAN RIVER. LOT SIZE IS 1.13 ACRES. DRILLED WELLS AND SEPTIC FIELDS ARE PERMITTED. NO TIMELINE RESTRICTION FOR BUILDING. GST DOES NOT APPLY. LOT BORDERS RIVERFRONT RIPARIAN CROWN LAND AND IS A SHORT 25 MINUTE DRIVE FROM WEST EDMONTON ON PAVEMENT.

## Exterior

Exterior Features Backs Onto Park/Trees, Flat Site, Golf Nearby, Lake View, No Back Lane, Not Fenced, Not Landscaped, Playground Nearby, Private Setting, River Valley View, River View, Schools, Shopping Nearby, Treed Lot, Waterfront Property