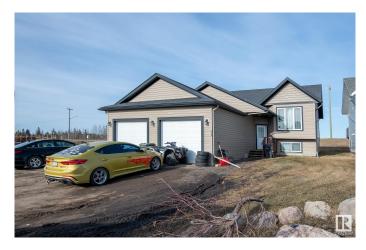

#### \$429,000

6 Bedroom, 3.00 Bathroom, 1,255 sqft Single Family on 0.00 Acres

Lakewood Estates, Cold Lake, AB

Located in sought-after Lakewood Estates, this beautiful home offers a legal basement suite and fantastic flexibility! The main floor features a bright, open-concept layout with 3 bedrooms, a sun-filled living and dining area, a kitchen with dark wood cabinetry, a 4-piece main bath, and a primary bedroom with a private 3-piece ensuite. Each level has its own laundry for ultimate convenience. The fully self-contained basement suite has its own entrance through the garage or main house and offers 3 bedrooms, a 4-piece bath, a full kitchen, dining and living area, and cozy in-floor heating. It's perfect for rental income or can easily be reconnected for a large family home! The attached garage offers plenty of storage, and the seller will be installing a brand-new fence for added privacy. An amazing opportunity to live or invest in a fantastic, family-friendly neighborhood!

#### Exterior

| Exterior          | Wood, Vinyl        |
|-------------------|--------------------|
| Exterior Features | Cul-De-Sac         |
| Roof              | Asphalt Shingles   |
| Construction      | Wood, Vinyl        |
| Foundation        | Concrete Perimeter |