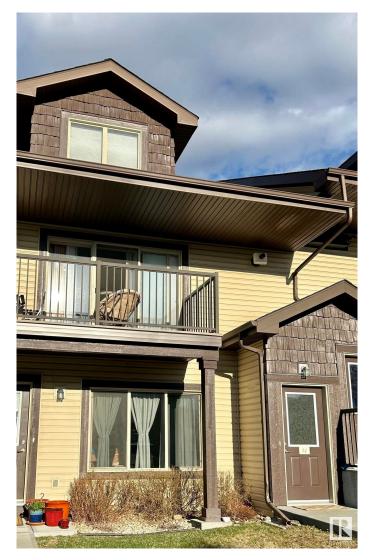

#### \$195,000

2 Bedroom, 1.00 Bathroom, 849 sqft Condo / Townhouse on 0.00 Acres

Charlesworth, Edmonton, AB

Adorable top floor carriage home in the community of Charlesworth. This 2 bedroom home has an open concept main living area and vaulted ceilings. The spacious kitchen comes complete with stainless steel appliances, pantry, island with breakfast bar, and plenty of cupboard space. There is dark laminate flooring in the main living space and carpet in the bedrooms. The neutral colors throughout will complement all design styles. From the living room, the double patio doors lead out to a west facing balcony with a lovely view of the wetland area. There is a stackable washer and dryer and a storage room. Your parking spot is right out front. Easy access to Anthony Henday, shopping, and Ellerslie Campus School. Move in and enjoy!

### **Exterior**

Exterior Wood, Vinyl

Exterior Features Playground Nearby, Public Transportation, Schools, Shopping Nearby

Roof Asphalt Shingles

Construction Wood, Vinyl

Foundation Concrete Perimeter