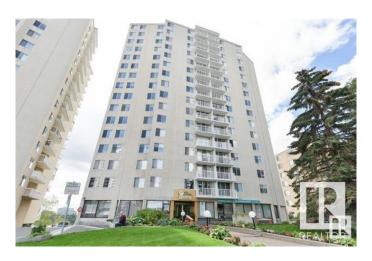

#### \$280,000

2 Bedroom, 1.50 Bathroom, 1,127 sqft Condo / Townhouse on 0.00 Acres

WîhkwÃantôwin, Edmonton, AB

Beautiful panoramic view of the River Valley and Victoria golf course. This large concrete and steel 2 bedroom condo offers 2 bathrooms newer kitchen cabinets and appliances, newer hardwood flooring throughout living & hallway + carpet in bedrooms, newer tile and fixtures in bathrooms, plenty of closet space and one large balcony running the length of the unit. Condo fees include power, heat, water, use of laundry, Titled underground heated parking, exercise room, sauna, lounge and library. Close to all amenities of downtown and public transportation.

## **Essential Information**

MLS® # E4431890 Price \$280,000

Bedrooms 2
Bathrooms 1.50
Full Baths 1

Half Baths 1

Square Footage 1,127 Acres 0.00 Year Built 1975

Type Condo / Townhouse
Sub-Type Apartment High Rise
Style Single Level Apartment