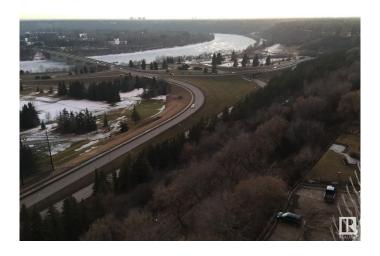

#### \$280,000

2 Bedroom, 1.50 Bathroom, 1,127 sqft Condo / Townhouse on 0.00 Acres

WîhkwÃantôwin, Edmonton, AB

Beautiful panoramic view of the River Valley and Victoria golf course. This large concrete and steel 2 bedroom condo offers 2 bathrooms newer kitchen cabinets and appliances, newer hardwood flooring throughout living & hallway + carpet in bedrooms, newer tile and fixtures in bathrooms, plenty of closet space and one large balcony running the length of the unit. Condo fees include power, heat, water, use of laundry, Titled underground heated parking, exercise room, sauna, lounge and library. Close to all amenities of downtown and public transportation.

### **Exterior**

Exterior Concrete, Stucco

Exterior Features Golf Nearby, Park/Reserve, Public Transportation, River Valley View,

River View, Shopping Nearby, View City

Roof Tar & amp; Gravel

Construction Concrete, Stucco