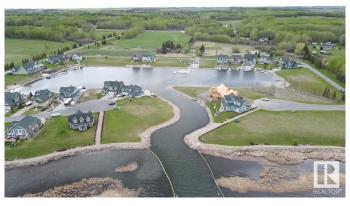

## \$109,900

0 Bedroom, 0.00 Bathroom, Rural on 0.15 Acres

Sunset Harbour, Rural Wetaskiwin County, AB

Welcome to Sunset Harbour! Nestled on the west tip of Pigeon Lake, this charming Cape Codâ€"style condo community offers year-round lake living at its finest. Enjoy full access to Pigeon Lake for all-season recreation and sports. This large, east-facing corner lot offers breathtaking sunrise views and unobstructed lake vistas 365 days a year. With only one direct neighbor, the lot provides added privacy. A treed walkway just across the street leads directly to the private marina. Community features include a docking system, municipal water and sewer, paved streets, and full services to the property line. No time limit to build. This is a Condo Corporation with Bylaws and Architectural Controls on the Home! Lake Front! Marina! Gated Community! Build Your Dreams! RV parking or Camping not permitted.

#### **Exterior**

Exterior Features Backs Onto Lake, Beach Access, Boating, Corner Lot, Flat Site, Golf

Nearby, Lake Access Property, Lake View, Not Fenced, Playground

Nearby, Waterfront Property, See Remarks