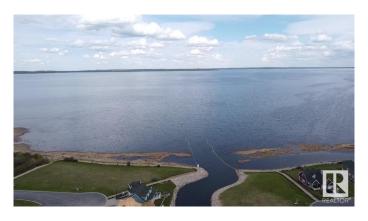

## \$109,900

0 Bedroom, 0.00 Bathroom, Rural on 0.15 Acres

Sunset Harbour, Rural Wetaskiwin County, AB

Welcome to Sunset Harbour! Nestled on the west tip of Pigeon Lake, this charming Cape Codâ€"style condo community offers year-round lake living at its finest. Enjoy full access to Pigeon Lake for all-season recreation and sports. This large, east-facing corner lot offers breathtaking sunrise views and unobstructed lake vistas 365 days a year. With only one direct neighbor, the lot provides added privacy. A treed walkway just across the street leads directly to the private marina. Community features include a docking system, municipal water and sewer, paved streets, and full services to the property line. No time limit to build. This is a Condo Corporation with Bylaws and Architectural Controls on the Home! Lake Front! Marina! Gated Community! Build Your Dreams! RV parking or Camping not permitted.

#### **Exterior**

Exterior Features Backs Onto Lake, Beach Access, Boating, Corner Lot, Flat Site, Golf

Nearby, Lake Access Property, Lake View, Not Fenced, Playground

Nearby, Waterfront Property, See Remarks